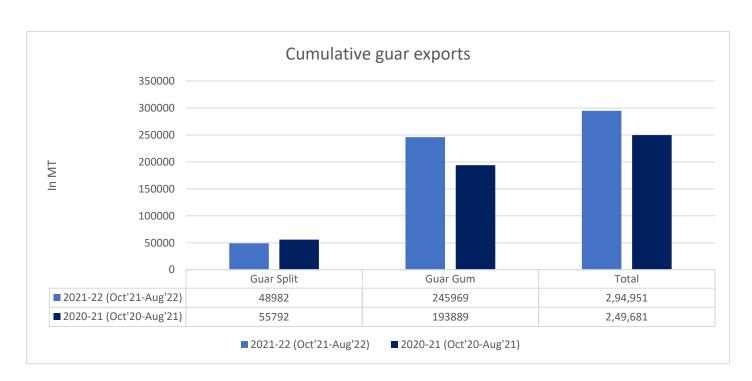

### **Total Cumulative Guar exports**

Oct-Aug'22 recorded up by 18% to 2.94 Lakh tonnes as compared to 2.49 Lakh tonnes previous year same period amid bullish crude oil prices and increase in oil rig count.

| Attributes | 2021-22 (Oct'21-Aug'22) | 2020-21 (Oct'20-Aug'21) | % Change |
|------------|-------------------------|-------------------------|----------|
| Guar Split | 48982                   | 55792                   | -12%     |
| Guar Gum   | 245969                  | 193889                  | 27%      |
| Total      | 294,951                 | 249,681                 | 18%      |