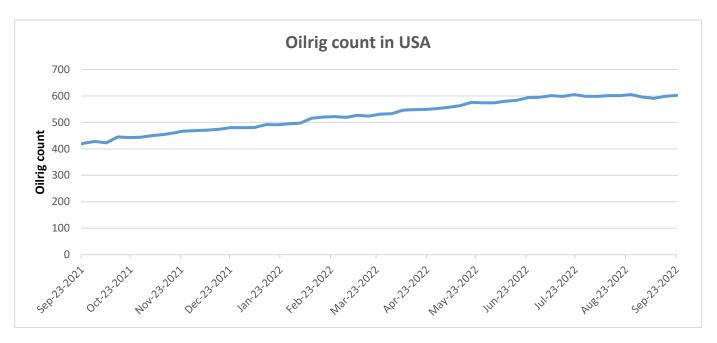

### Oil Rig count

As on 23<sup>rd</sup> Sep'2022, as per data released by Baker Hughes, the number of oilrigs in USA increased by 3 from 599 in the previous week to 602 this week.

| NCDEX-FUTU | RES MARI | KET – Guai | r Seed |     |       |        |        |    |        |
|------------|----------|------------|--------|-----|-------|--------|--------|----|--------|
| Contract   | % chg    | Open       | High   | Low | Close | Volume | Change | OI | Change |
| Oct-22     | -        | -          | -      | -   | -     | -      | -      | -  | -      |
| Nov-22     | -        | -          | -      | -   | -     | -      | -      | -  | -      |