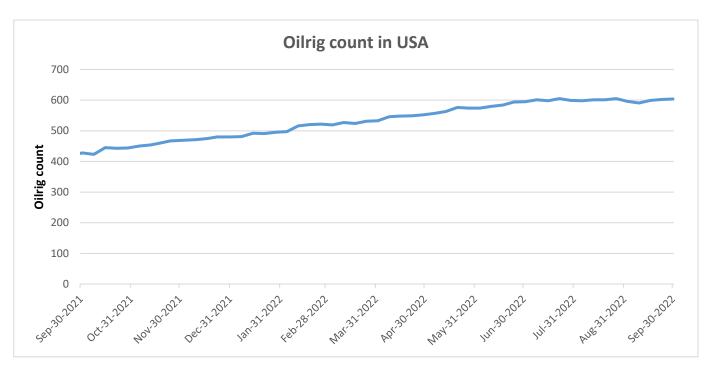

## Oil Rig count

As on 30<sup>th</sup> Sep '2022, as per data released by Baker Hughes, the number of oilrigs in USA increased by 3 from 599 in the previous week to 602 this week.

| NCDEX-FUTURES MARKET – Guar Seed |       |      |      |      |       |        |        |       |        |
|----------------------------------|-------|------|------|------|-------|--------|--------|-------|--------|
| Contract                         | % chg | Open | High | Low  | Close | Volume | Change | OI    | Change |
| Oct-22                           | -2.29 | 4854 | 4854 | 4729 | 4735  | 13360  | ▲ 4485 | 15795 | ▼-5945 |
| Nov-22                           | -2.12 | 4923 | 4923 | 4795 | 4804  | 24810  | ▲9930  | 35400 | ▲3465  |