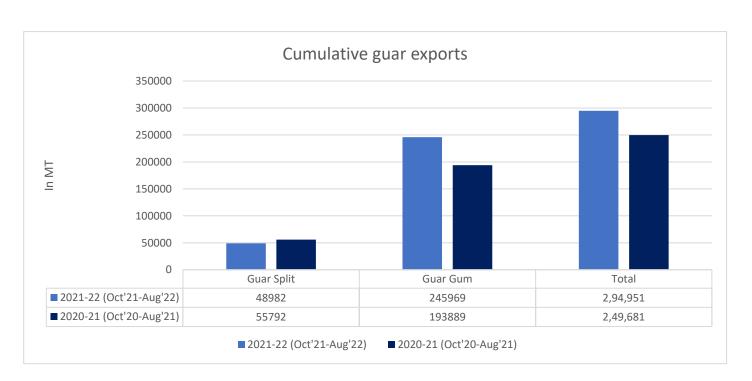

### **Total Cumulative Guar exports**

Oct-Aug'22 recorded up by 18% to 2.94 Lakh tonnes as compared to 2.49 Lakh tonnes previous year same period amid bullish crude oil prices and increase in oil rig count.

| Attributes | 2021-22 (Oct'21-Aug'22) | 2020-21 (Oct'20-Aug'21) | % Change |
|------------|-------------------------|-------------------------|----------|
| Guar Split | 48982                   | 55792                   | -12%     |
| Guar Gum   | 245969                  | 193889                  | 27%      |
| Total      | 294,951                 | 249,681                 | 18%      |