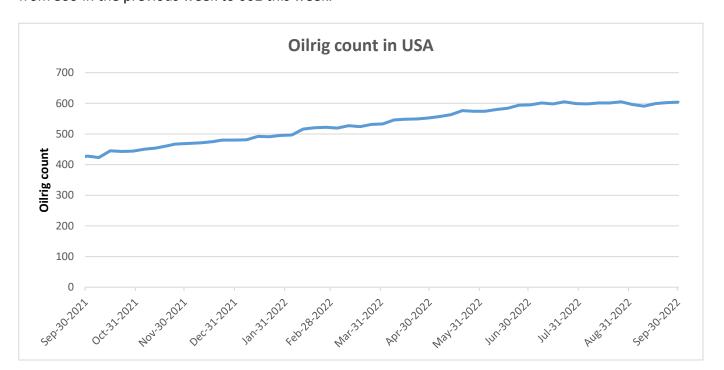

### Oil Rig count

As on 30<sup>th</sup> Sep '2022, as per data released by Baker Hughes, the number of oilrigs in USA increased by 3 from 599 in the previous week to 602 this week.

| NCDEX-FUTU | NCDEX-FUTURES MARKET – Guar Seed |      |      |     |       |        |        |    |        |  |
|------------|----------------------------------|------|------|-----|-------|--------|--------|----|--------|--|
| Contract   | % chg                            | Open | High | Low | Close | Volume | Change | OI | Change |  |
| Oct-22     | -                                | -    | -    | -   | -     | -      | -      | -  | -      |  |
| Nov-22     | -                                | -    | -    | -   | -     | -      | -      | -  | -      |  |