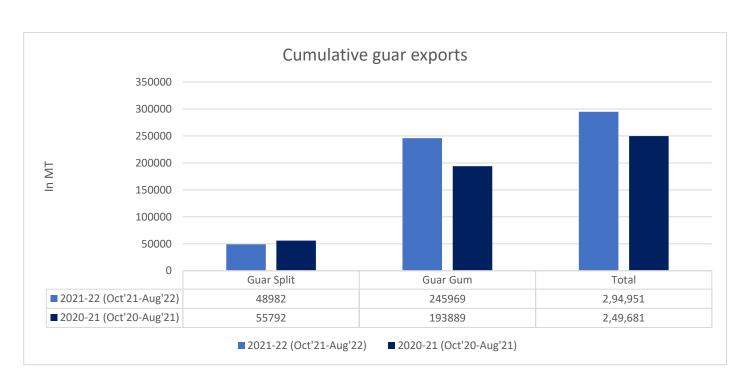

### **Total Cumulative Guar exports**

Oct-Aug'22 recorded up by 18% to 2.94 Lakh tonnes as compared to 2.49 Lakh tonnes previous year same period amid bullish crude oil prices and increase in oil rig count.

| Attributes | 2021-22 (Oct'21-Aug'22) | 2020-21 (Oct'20-Aug'21) | % Change |
|------------|-------------------------|-------------------------|----------|
| Guar Split | 48982                   | 55792                   | -12%     |
| Guar Gum   | 245969                  | 193889                  | 27%      |
| Total      | 294,951                 | 249,681                 | 18%      |