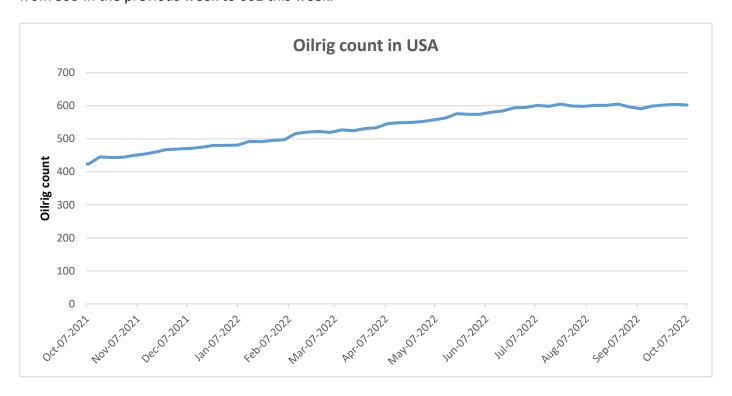

### Oil Rig count

As on 30<sup>th</sup> Sep '2022, as per data released by Baker Hughes, the number of oilrigs in USA increased by 3 from 599 in the previous week to 602 this week.

| NCDEX-FUTU | RES MAR | KET – Guai | Seed |      |       |        |        |       |        |
|------------|---------|------------|------|------|-------|--------|--------|-------|--------|
| Contract   | % chg   | Open       | High | Low  | Close | Volume | Change | OI    | Change |
| Oct-22     | -0.84   | 4734       | 4770 | 4665 | 4695  | 13535  | ▲ 175  | 9440  | ▼-6355 |
| Nov-22     | -0.92   | 4819       | 4835 | 4741 | 4760  | 28185  | ▲3375  | 38730 | ▲3330  |