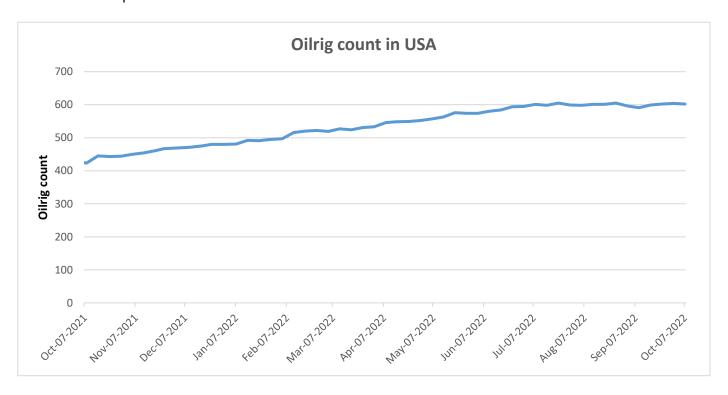

#### Oil Rig count

As on 30<sup>th</sup> Sep '2022, as per data released by Baker Hughes, the number of oilrigs in USA increased by 3 from 599 in the previous week to 602 this week.

| NCDEX-FUTU | RES MARK | KET – Guai | Seed |      |       |        |        |       |        |
|------------|----------|------------|------|------|-------|--------|--------|-------|--------|
| Contract   | % chg    | Open       | High | Low  | Close | Volume | Change | OI    | Change |
| Oct-22     | +0.96    | 4695       | 4781 | 4648 | 4740  | 6870   | ▼-6665 | 6800  | ▼-2640 |
| Nov-22     | +0.97    | 4743       | 4850 | 4715 | 4806  | 25440  | ▼-2745 | 41610 | ▲ 2880 |