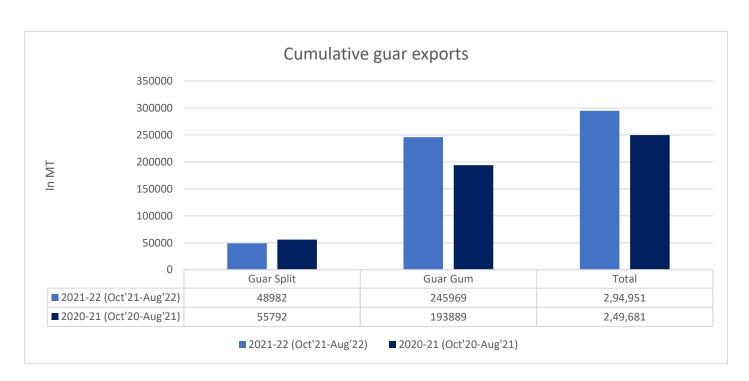

#### **Total Cumulative Guar exports**

Oct-Aug'22 recorded up by 18% to 2.94 Lakh tonnes as compared to 2.49 Lakh tonnes previous year same period amid bullish crude oil prices and increase in oil rig count.

| Attributes | 2021-22 (Oct'21-Aug'22) | 2020-21 (Oct'20-Aug'21) | % Change |
|------------|-------------------------|-------------------------|----------|
| Guar Split | 48982                   | 55792                   | -12%     |
| Guar Gum   | 245969                  | 193889                  | 27%      |
| Total      | 294,951                 | 249,681                 | 18%      |