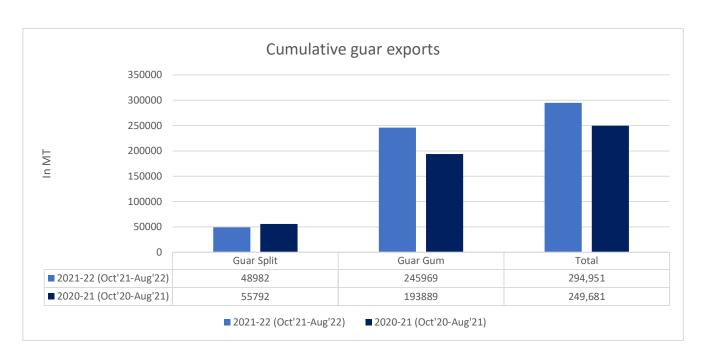

#### **Total Cumulative Guar exports**

Oct-Aug'22 recorded up by 18% to 2.94 Lakh tonnes as compared to 2.49 Lakh tonnes previous year same period amid bullish crude oil prices and increase in oil rig count.

| Attributes        | 2021-22 | (Oct'21-Aug'22) | 2020- | 21 (Oct'20-Aug'21) | % Cha | ange |
|-------------------|---------|-----------------|-------|--------------------|-------|------|
| <b>Guar Split</b> |         | 48982           |       | 55792              |       | -12% |
| <b>Guar Gum</b>   |         | 245969          |       | 193889             |       | 27%  |
| Total             |         | 294,951         |       | 249,681            |       | 18%  |