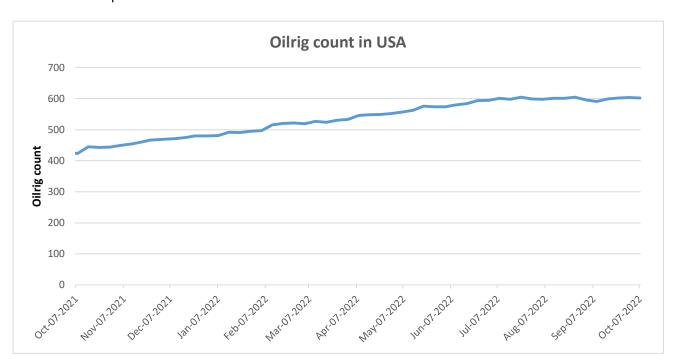

#### Oil Rig count

As on 30<sup>th</sup> Sep '2022, as per data released by Baker Hughes, the number of oilrigs in USA increased by 3 from 599 in the previous week to 602 this week.

| NCDEX-FUTU | NCDEX-FUTURES MARKET – Guar Seed |       |       |       |       |        |        |       |        |
|------------|----------------------------------|-------|-------|-------|-------|--------|--------|-------|--------|
| Contract   | % chg                            | Open  | High  | Low   | Close | Volume | Change | OI    | Change |
| Oct-22     | -0.15                            | 4,696 | 4,743 | 4,666 | 4,689 | 3,590  | -3385  | 4155  | -2060  |
| Nov-22     | -0.15                            | 4,769 | 4,809 | 4,733 | 4,763 | 15,860 | -3725  | 46075 | 2960   |