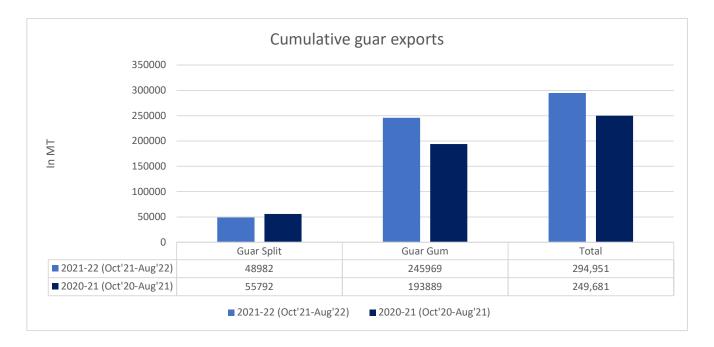

#### **Total Cumulative Guar exports**

Oct-Aug'22 recorded up by 18% to 2.94 Lakh tonnes as compared to 2.49 Lakh tonnes previous year same period amid bullish crude oil prices and increase in oil rig count.

| Attributes | 202 | 1-22 (Oct'21-Aug'22) | 2020- | 21 (Oct'20-Aug'21) | % Cha | ange |
|------------|-----|----------------------|-------|--------------------|-------|------|
| Guar Split |     | 48982                |       | 55792              |       | -12% |
| Guar Gum   |     | 245969               |       | 193889             |       | 27%  |
| Total      |     | 294,951              |       | 249,681            |       | 18%  |