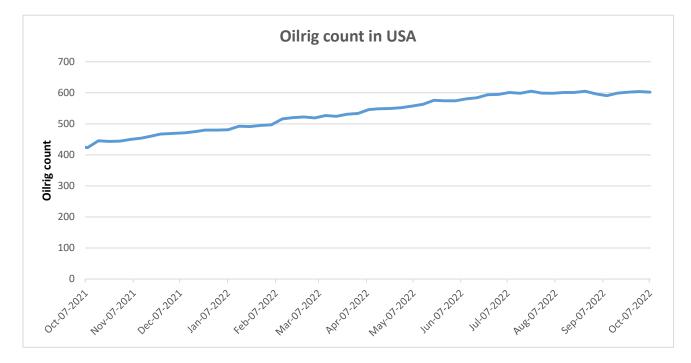

## **Oil Rig count**

As on 30<sup>th</sup> Sep '2022, as per data released by Baker Hughes, the number of oilrigs in USA increased by 3 from 599 in the previous week to 602 this week.