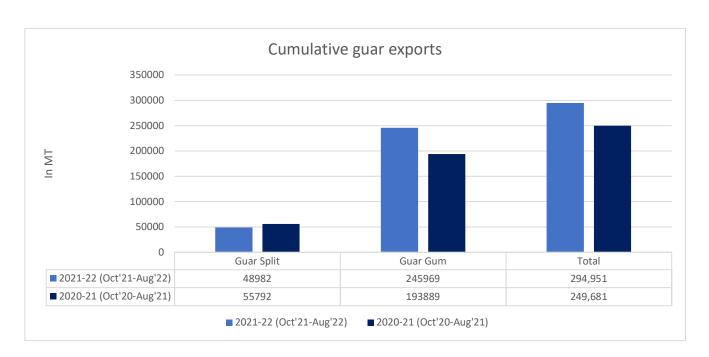

#### **Total Cumulative Guar exports**

Oct-Aug'22 recorded up by 18% to 2.94 Lakh tonnes as compared to 2.49 Lakh tonnes previous year same period amid bullish crude oil prices and increase in oil rig count.

| Attributes        | 2021-22 (Oct'21-Aug'22) |         | 2020- | 21 (Oct'20-Aug'21) | % Change |      |  |
|-------------------|-------------------------|---------|-------|--------------------|----------|------|--|
| <b>Guar Split</b> |                         | 48982   |       | 55792              |          | -12% |  |
| <b>Guar Gum</b>   |                         | 245969  |       | 193889             |          | 27%  |  |
| Total             |                         | 294,951 |       | 249,681            |          | 18%  |  |