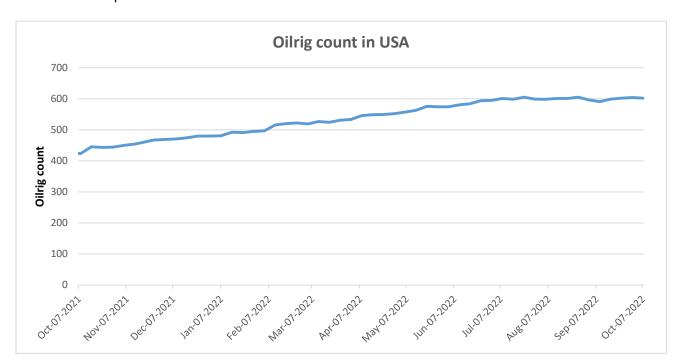

## Oil Rig count

As on 30<sup>th</sup> Sep '2022, as per data released by Baker Hughes, the number of oilrigs in USA increased by 3 from 599 in the previous week to 602 this week.

| NCDEX-FUTU | NCDEX-FUTURES MARKET – Guar Seed |      |      |     |       |        |        |    |        |
|------------|----------------------------------|------|------|-----|-------|--------|--------|----|--------|
| Contract   | % chg                            | Open | High | Low | Close | Volume | Change | OI | Change |
| Oct-22     | -                                | -    | -    | -   | -     | -      | -      | -  | -      |
| Nov-22     | -                                | -    | -    | -   | -     | -      | -      | -  | -      |