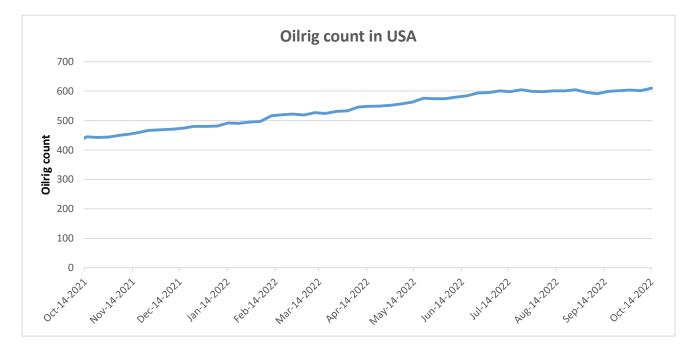

## **Oil Rig count**

As on 14<sup>th</sup> Oct '2022, as per data released by Baker Hughes, the number of oilrigs in USA increased by 8 from 602 in the previous week to 610 this week.