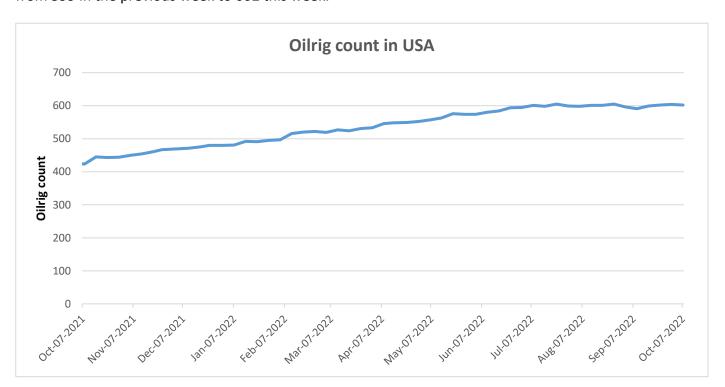

### Oil Rig count

As on 30<sup>th</sup> Sep '2022, as per data released by Baker Hughes, the number of oilrigs in USA increased by 3 from 599 in the previous week to 602 this week.

| NCDEX-FUTU | RES MARI | KET – Guai | r Seed |      |       |        |         |       |         |
|------------|----------|------------|--------|------|-------|--------|---------|-------|---------|
| Contract   | % chg    | Open       | High   | Low  | Close | Volume | Change  | OI    | Change  |
| Nov-22     | -0.56    | 4688       | 4688   | 4621 | 4643  | 11710  | ▲4840   | 44065 | ▲37265  |
| Dec-22     | -0.61    | 4715       | 4720   | 4679 | 4697  | 585    | ▼-24855 | 2175  | ▼-39435 |