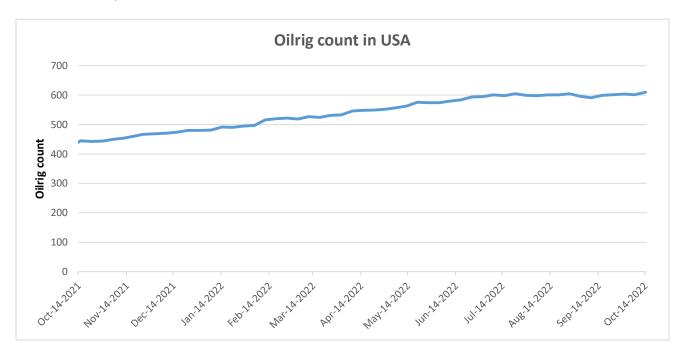

#### Oil Rig count

As on 14<sup>th</sup> Oct '2022, as per data released by Baker Hughes, the number of oilrigs in USA increased by 8 from 602 in the previous week to 610 this week.

| NCDEX-FUTU | NCDEX-FUTURES MARKET – Guar Seed |       |       |       |       |        |        |       |        |
|------------|----------------------------------|-------|-------|-------|-------|--------|--------|-------|--------|
| Contract   | % chg                            | Open  | High  | Low   | Close | Volume | Change | OI    | Change |
| Oct-22     | -0.61                            | 4,578 | 4,550 | 4,550 | 4,550 | 390    | 370    | 305   | -1085  |
| Nov-22     | 0.69                             | 4,616 | 4,698 | 4,591 | 4,675 | 14,395 | 2575   | 45200 | -710   |