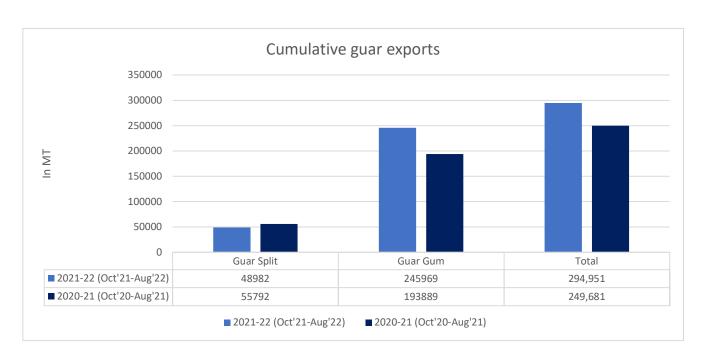

#### **Total Cumulative Guar exports**

Oct-Aug'22 recorded up by 18% to 2.94 Lakh tonnes as compared to 2.49 Lakh tonnes previous year same period amid bullish crude oil prices and increase in oil rig count.

| Attributes        | 2021-22 (Oct'21-Aug'22) |         | 2020- | 21 (Oct'20-Aug'21) | % Change |      |
|-------------------|-------------------------|---------|-------|--------------------|----------|------|
| <b>Guar Split</b> |                         | 48982   |       | 55792              |          | -12% |
| <b>Guar Gum</b>   |                         | 245969  |       | 193889             |          | 27%  |
| Total             |                         | 294,951 |       | 249,681            |          | 18%  |