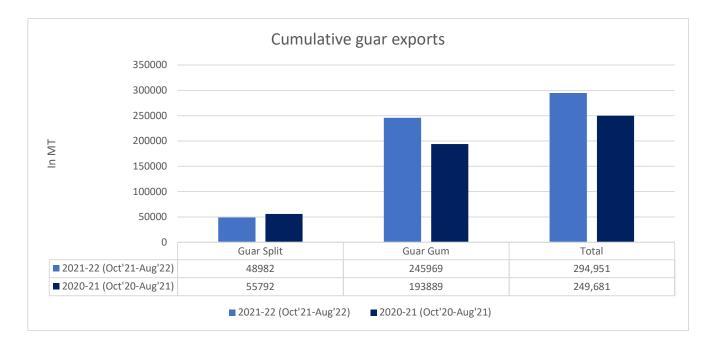

#### **Total Cumulative Guar exports**

Oct-Aug'22 recorded up by 18% to 2.94 Lakh tonnes as compared to 2.49 Lakh tonnes previous year same period amid bullish crude oil prices and increase in oil rig count.

| Attributes | 202 | 1-22 (Oct'21-Aug'22) | 2020- | 21 (Oct'20-Aug'21) | % Cha | ange |
|------------|-----|----------------------|-------|--------------------|-------|------|
| Guar Split |     | 48982                |       | 55792              |       | -12% |
| Guar Gum   |     | 245 <mark>969</mark> |       | 193889             |       | 27%  |
| Total      |     | 294,951              |       | 249,681            |       | 18%  |