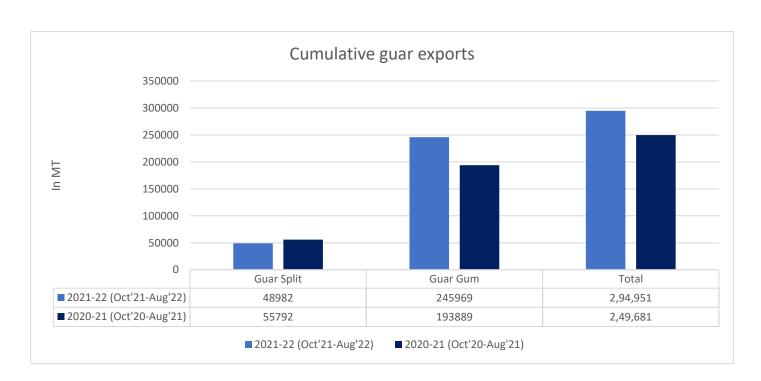

### **Total Cumulative Guar exports**

Oct-Aug'22 recorded up by 18% to 2.94 Lakh tonnes as compared to 2.49 Lakh tonnes previous year same period amid bullish crude oil prices and increase in oil rig count.

| Attributes | 2021-22 (Oct'21-Aug'22) | 2020-21 (Oct'20-Aug'21) | % Change |
|------------|-------------------------|-------------------------|----------|
| Guar Split | 48982                   | 55792                   | -12%     |
| Guar Gum   | 245969                  | 193889                  | 27%      |
| Total      | 294,951                 | 249,681                 | 18%      |