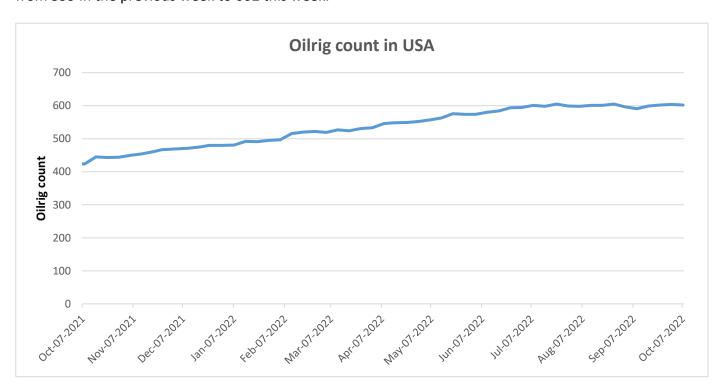

### Oil Rig count

As on 30<sup>th</sup> Sep '2022, as per data released by Baker Hughes, the number of oilrigs in USA increased by 3 from 599 in the previous week to 602 this week.

| NCDEX-FUTU | RES MARI | KET – Guai | r Seed |      |       |        |        |       |             |
|------------|----------|------------|--------|------|-------|--------|--------|-------|-------------|
| Contract   | % chg    | Open       | High   | Low  | Close | Volume | Change | OI    | Change      |
| Nov-22     | -0.64    | 4669       | 4682   | 4615 | 4637  | 10335  | ▼-1375 | 44140 | <b>▲</b> 75 |
| Dec-22     | -0.66    | 4721       | 4736   | 4680 | 4701  | 1810   | ▲1225  | 4005  | ▲ 1830      |