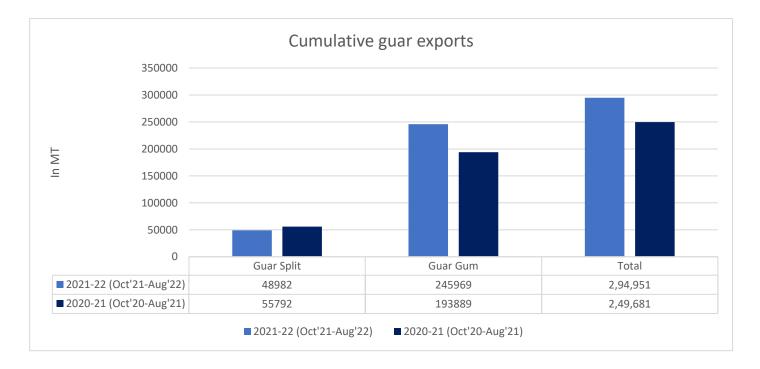

#### **Total Cumulative Guar exports**

Oct-Aug'22 recorded up by 18% to 2.94 Lakh tonnes as compared to 2.49 Lakh tonnes previous year same period amid bullish crude oil prices and increase in oil rig count.

| Attributes | 2021-22 (Oct'21-Aug'22) | 2020-21 (Oct'20-Aug'21) | % Change |
|------------|-------------------------|-------------------------|----------|
| Guar Split | 48982                   | 55792                   | -12%     |
| Guar Gum   | 245969                  | 193889                  | 27%      |
| Total      | 294,951                 | 249,681                 | 18%      |