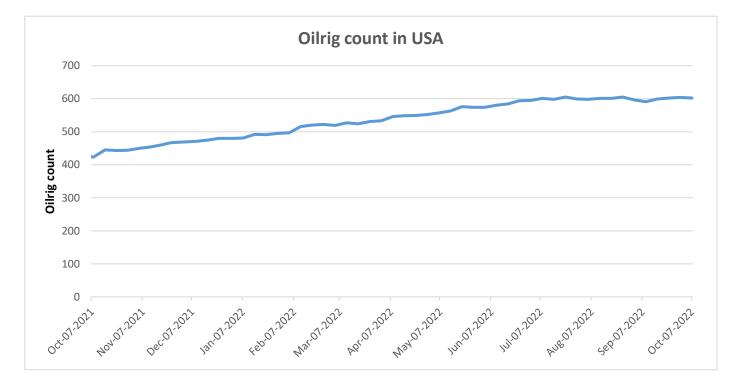

## Oil Rig count

As on 30<sup>th</sup> Sep '2022, as per data released by Baker Hughes, the number of oilrigs in USA increased by 3 from 599 in the previous week to 602 this week.

| NCDEX-FUTU | NCDEX-FUTURES MARKET – Guar Seed |      |      |     |       |        |        |    |        |
|------------|----------------------------------|------|------|-----|-------|--------|--------|----|--------|
| Contract   | % chg                            | Open | High | Low | Close | Volume | Change | OI | Change |
| Nov-22     | -                                | -    | -    | -   | -     | -      | -      | -  | -      |
| Dec-22     | -                                | -    | -    | -   | -     | -      | -      | -  | -      |