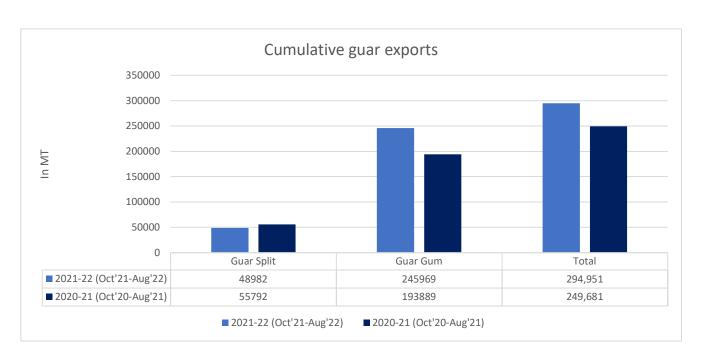

### **Total Cumulative Guar exports**

Oct-Aug'22 recorded up by 18% to 2.94 Lakh tonnes as compared to 2.49 Lakh tonnes previous year same period amid bullish crude oil prices and increase in oil rig count.

| Attributes | 2021-22 (Oct'21-Aug'22) |         | 2020- | 2020-21 (Oct'20-Aug'21) |  | ange |
|------------|-------------------------|---------|-------|-------------------------|--|------|
| Guar Split |                         | 48982   |       | 55792                   |  | -12% |
| Guar Gum   |                         | 245969  |       | <b>1</b> 93889          |  | 27%  |
| Total      |                         | 294,951 |       | 249,681                 |  | 18%  |