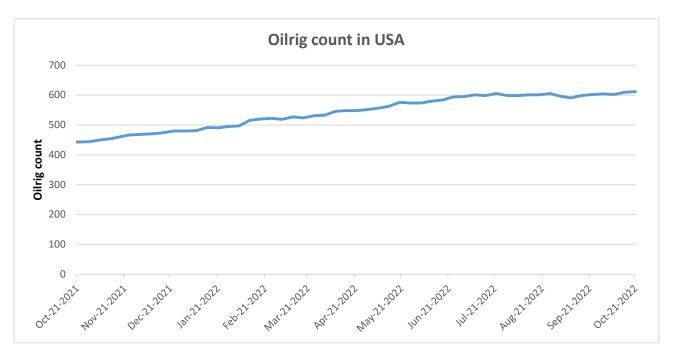

## Oil Rig count

As on 21<sup>st</sup> Oct '2022, as per data released by Baker Hughes, the number of oilrigs in USA increased by 2 from 610 in the previous week to 612 this week.

| NCDEX-FUTURES MARKET – Guar Seed |       |      |      |     |       |        |        |    |        |
|----------------------------------|-------|------|------|-----|-------|--------|--------|----|--------|
| Contract                         | % chg | Open | High | Low | Close | Volume | Change | OI | Change |
| Oct-22                           | -     | +    | -    | -   | -     | -      | -      | -  | -      |
| Nov-22                           | -     | -    | -    | -   | -     | -      | -      | -  | -      |