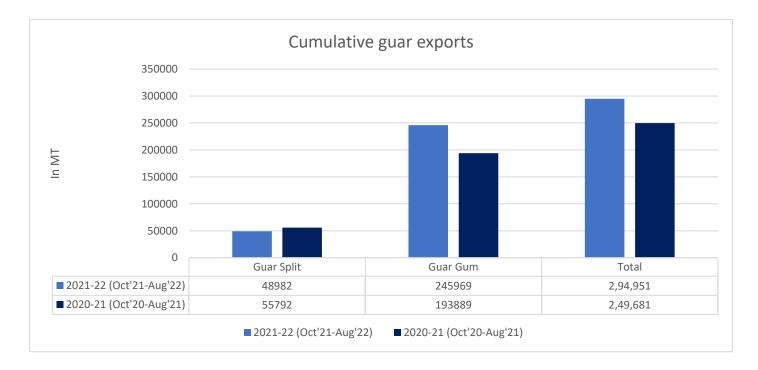

## **Total Cumulative Guar exports**

Oct-Aug'22 recorded up by 18% to 2.94 Lakh tonnes as compared to 2.49 Lakh tonnes previous year same period amid bullish crude oil prices and increase in oil rig count.

| Attributes | 2021-22 (Oct'21-Aug'22) | 2020-21 (Oct'20-Aug'21) | % Change |
|------------|-------------------------|-------------------------|----------|
| Guar Split | 48982                   | 55792                   | -12%     |
| Guar Gum   | 245969                  | 193889                  | 27%      |
| Total      | 294,951                 | 249,681                 | 18%      |