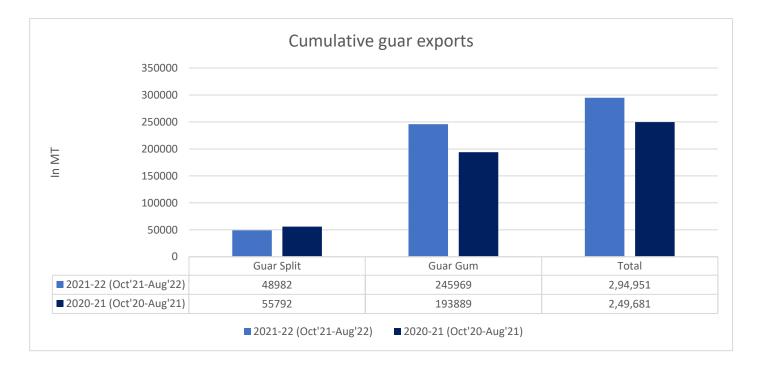

### **Total Cumulative Guar exports**

Oct-Aug'22 recorded up by 18% to 2.94 Lakh tonnes as compared to 2.49 Lakh tonnes previous year same period amid bullish crude oil prices and increase in oil rig count.

| Attributes | 2021-22 (Oct'21-Aug'22) | 2020-21 (Oct'20-Aug'21) | % Change |
|------------|-------------------------|-------------------------|----------|
| Guar Split | 48982                   | 55792                   | -12%     |
| Guar Gum   | 245969                  | 193889                  | 27%      |
| Total      | 294,951                 | 249,681                 | 18%      |