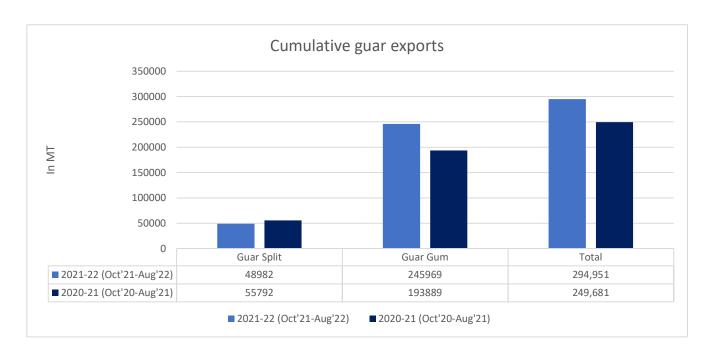

#### **Total Cumulative Guar exports**

Oct-Aug'22 recorded up by 18% to 2.94 Lakh tonnes as compared to 2.49 Lakh tonnes previous year same period amid bullish crude oil prices and increase in oil rig count.

| Attributes        | 2021-22 (Oct'21-Aug'22) |         | 2020- | 21 (Oct'20-Aug'21) | % Change |      |
|-------------------|-------------------------|---------|-------|--------------------|----------|------|
| <b>Guar Split</b> |                         | 48982   |       | 55792              |          | -12% |
| <b>Guar Gum</b>   |                         | 245969  |       | 193889             |          | 27%  |
| Total             |                         | 294,951 |       | 249,681            |          | 18%  |