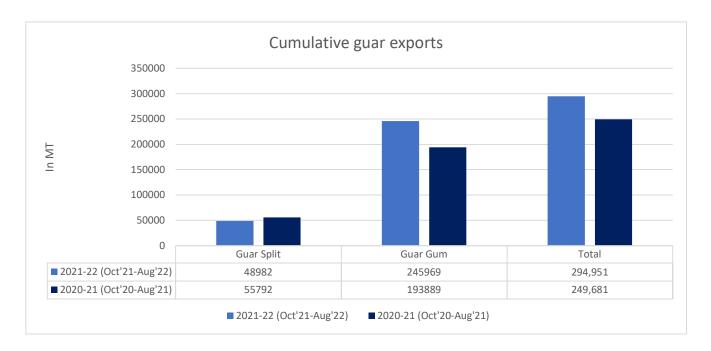

### **Total Cumulative Guar exports**

Oct-Aug'22 recorded up by 18% to 2.94 Lakh tonnes as compared to 2.49 Lakh tonnes previous year same period amid bullish crude oil prices and increase in oil rig count.

| Attributes | 2021-22 (Oct'21-Aug'22) | 2020-21 (Oct'20-Aug'21) | % Change |
|------------|-------------------------|-------------------------|----------|
| Guar Split | 48982                   | 55792                   | -12%     |
| Guar Gum   | 245 <mark>96</mark> 9   | 193889                  | 27%      |
| Total      | 294,951                 | 249,681                 | 18%      |