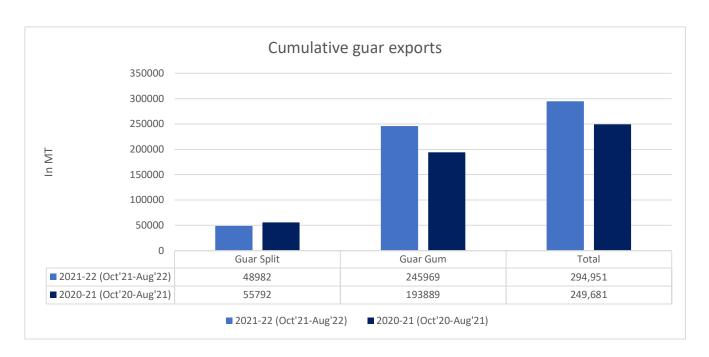

#### **Total Cumulative Guar exports**

Oct-Aug'22 recorded up by 18% to 2.94 Lakh tonnes as compared to 2.49 Lakh tonnes previous year same period amid bullish crude oil prices and increase in oil rig count.

| Attributes        | 2021-22 (Oct'21-Aug'22) | 2020-21 (Oct'20-Aug'21) | % Change |
|-------------------|-------------------------|-------------------------|----------|
| <b>Guar Split</b> | 48982                   | 55792                   | -12%     |
| Guar Gum          | 245969                  | 193889                  | 27%      |
| Total             | 294,951                 | 249,681                 | 18%      |