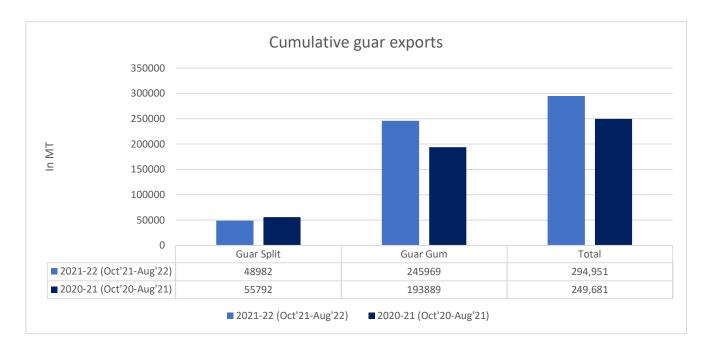

#### **Total Cumulative Guar exports**

Oct-Aug'22 recorded up by 18% to 2.94 Lakh tonnes as compared to 2.49 Lakh tonnes previous year same period amid bullish crude oil prices and increase in oil rig count.

| Attributes | 2021-22 (Oct'21-Aug'22) | 2020-21 (Oct'20-Aug'21) | % Change |
|------------|-------------------------|-------------------------|----------|
| Guar Split | 48982                   | 55792                   | -12%     |
| Guar Gum   | 245969                  | 193889                  | 27%      |
| Total      | 294,951                 | 249,681                 | 18%      |