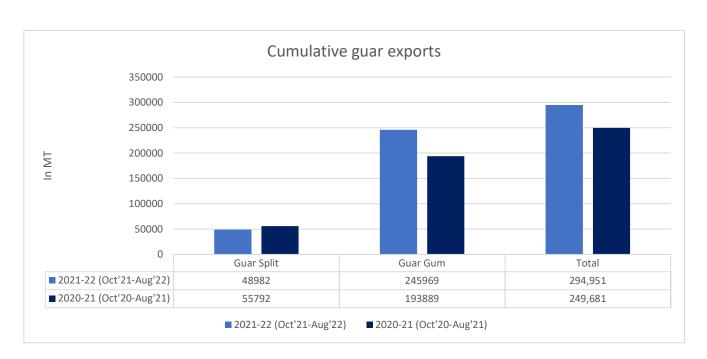

### **Total Cumulative Guar exports**

Oct-Aug'22 recorded up by 18% to 2.94 Lakh tonnes as compared to 2.49 Lakh tonnes previous year same period amid bullish crude oil prices and increase in oil rig count.

| Attributes        | 2021-22 (Oct'21-Aug'22) |         | 2020- | 21 (Oct'20-Aug'21) | % Change |      |
|-------------------|-------------------------|---------|-------|--------------------|----------|------|
| <b>Guar Split</b> |                         | 48982   |       | 55792              |          | -12% |
| <b>Guar Gum</b>   |                         | 245969  |       | 193889             |          | 27%  |
| Total             |                         | 294,951 |       | 249,681            |          | 18%  |