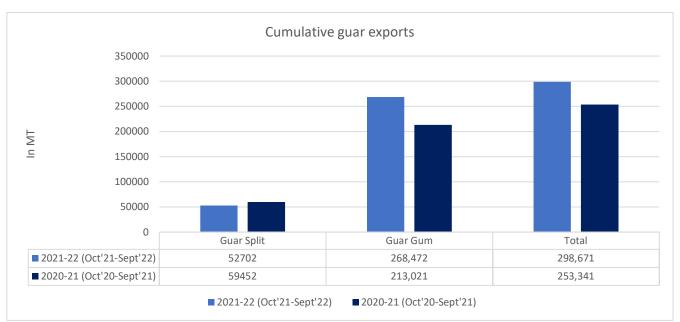

#### **Total Cumulative Guar exports**

Oct-Sept '22 recorded up by 18% to 2.98 Lakh tonnes as compared to 2.53 Lakh tonnes previous year same period amid bullish crude oil prices and increase in oil rig count.

| Attributes        | 2021-22 (Oct'21-Sept'22) |         | 2020- | 21 (Oct'20-Sept'21) | % Change |      |
|-------------------|--------------------------|---------|-------|---------------------|----------|------|
| <b>Guar Split</b> |                          | 52702   |       | 59452               |          | -11% |
| <b>Guar Gum</b>   |                          | 268,472 |       | 213,021             |          | 27%  |
| Total             |                          | 298,671 |       | 253,341             |          | 18%  |