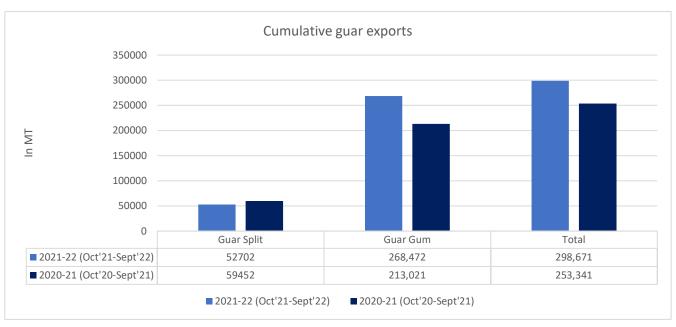

### **Total Cumulative Guar exports**

Oct-Sept '22 recorded up by 18% to 2.98 Lakh tonnes as compared to 2.53 Lakh tonnes previous year same period amid bullish crude oil prices and increase in oil rig count.

| Guar Split 52702 59452   |      |
|--------------------------|------|
| 52752 53752 53752        | -11% |
| Guar Gum 268,472 213,021 | 27%  |
| Total 298,671 253,341    | 18%  |