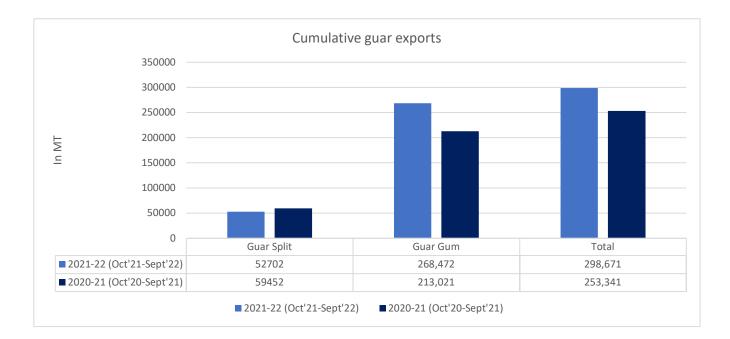

**Total Cumulative Guar exports** Oct-Sept '22 recorded up by 18% to 2.98 Lakh tonnes as compared to 2.53 Lakh tonnes previous year

| Attributes | 2021 | -22 (Oct'21-Sept'22) | 2020- | 21 (Oct'20-Sept'21) | % Ch | ange |
|------------|------|----------------------|-------|---------------------|------|------|
| Guar Split |      | 52702                |       | 59452               |      | -11% |
| Guar Gum   |      | 268,472              |       | 213,021             |      | 27%  |
| Total      |      | 298,671              |       | 253,341             |      | 18%  |