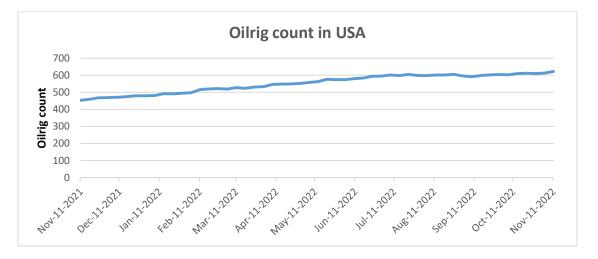

# Oilrig

As on 11th Nov '2022, as per data released by Baker Hughes, the number of oilrigs in USA increased by 11 from 613 in the previous week to 622 this week.