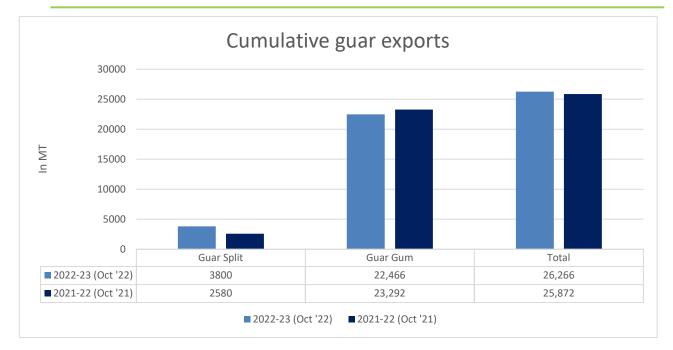

**Total Cumulative Guar exports** Oct '22 recorded up by 2% to 0.26 Lakh tonnes as compared to 0.25 Lakh tonnes previous year same period.

| Countries      | Guar gum exported in MT | Guar gum export % Share |
|----------------|-------------------------|-------------------------|
| USA            | 7008                    | 31.19%                  |
| RUSSIA         | 4404                    | 19.60%                  |
| GERMANY        | 2794                    | 12.43%                  |
| CHINA          | 1610                    | 7.17%                   |
| CANADA         | 1483                    | 6.60%                   |
| AUSTRALIA      | 568                     | 2.53%                   |
| ITALY          | 460                     | 2.05%                   |
| UNITED KINGDOM | 426                     | 1.90%                   |
| BRAZIL         | 346                     | 1.54%                   |
| TURKEY         | 264                     | 1.17%                   |
| THAILAND       | 216                     | 0.96%                   |
| NETHERLANDS    | 209                     | 0.93%                   |
| JAPAN          | 207                     | 0.92%                   |
| POLAND         | 204                     | 0.91%                   |
| EGYPT          | 201                     | 0.89%                   |
| SOUTH KOREA    | 173                     | 0.77%                   |
| OTHERS         | 1894                    | 8.43%                   |
| TOTAL          | 22,466                  | 100%                    |

| Attributes | 2022-23 (Oct '22) | 2021-22 (Oct '21) | % Change |  |
|------------|-------------------|-------------------|----------|--|
| Guar Split | 3800              | 2580              | 47%      |  |
| Guar Gum   | 22,466            | 23,292            | -4%      |  |
| Total      | 26,266            | 25,872            | 2%       |  |