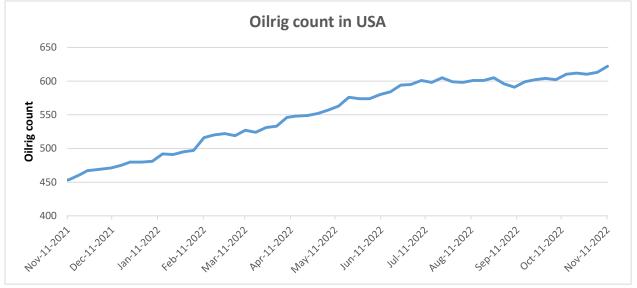

# Oilrig

As on 11th Nov '2022, as per data released by Baker Hughes, the number of oilrigs in USA increased by 9 from 613 in the previous week to 622 this week amid increase in crude oil prices.