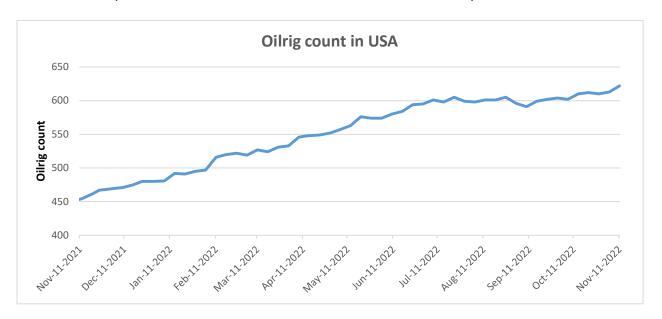

#### Oilrig

As on 11th Nov '2022, as per data released by Baker Hughes, the number of oilrigs in USA increased by 9 from 613 in the previous week to 622 this week amid increase in crude oil prices.