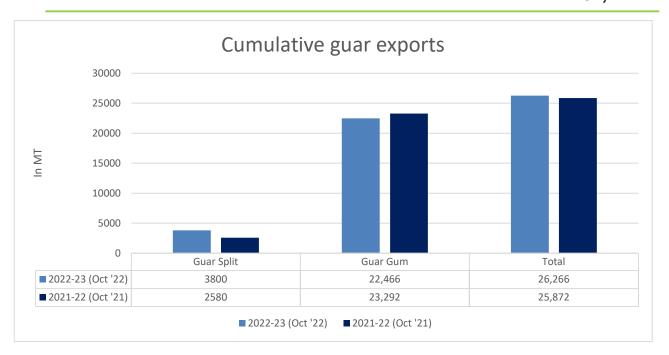

**Total Cumulative Guar exports**Oct '22 recorded up by 2% to 0.26
Lakh tonnes as compared to 0.25
Lakh tonnes previous year same period.

| Attributes        | 2022-23 (Oct '22) | ('22) 2021-22 (Oct '21) |     |
|-------------------|-------------------|-------------------------|-----|
| <b>Guar Split</b> | 3800              | 2580                    | 47% |
| <b>Guar Gum</b>   | 22,466            | 23,292                  | -4% |
| Total             | 26,266            | 25,872                  | 2%  |