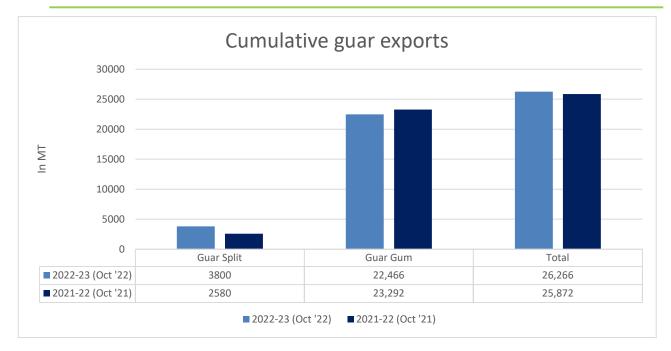

### **Guar Split Exports**

India's Guar split exports increased in the month of October '2022 by 2% to 3,800 MT as compared to 3,720 MT previous month. However, the Guar split shipments up by 47% in October '22 compared to the same period

last year. Out of the total exports, around 3,120 MT (82.11%) bought by China, 420 MT (11.05%) bought by USA and 260 MT (6.84%) bought by Russia.

Guar Gum Exports: India's Guar gum exports decreased in the month of October '2022 by 0.16% to 22,466 MT compared to 22,503 MT during previous month. The gum shipments were also down by 4% in October 2022 compared to the same period last year. Out of the total exported quantity, around 7008 MT (31.19%) was bought by the US, Russia bought 4,404 MT (19.60%), Germany 2,794 MT (12.43%), China 1,610 MT (7.17%) and Canada 1,483 MT (6.60%). We expect Guar gum export in Nov '22 around 22,000-25,000 tonnes.

| Total Cumulative Guar exports     |  |  |  |  |  |  |
|-----------------------------------|--|--|--|--|--|--|
| Oct '22 recorded up by 2% to 0.26 |  |  |  |  |  |  |
| Lakh tonnes as compared to 0.25   |  |  |  |  |  |  |
| Lakh tonnes previous year same    |  |  |  |  |  |  |
| period.                           |  |  |  |  |  |  |

| Attributes | 2022-23 (Oct '22) | 2021-22 (Oct '21) | % Change |  |
|------------|-------------------|-------------------|----------|--|
| Guar Split | 3800              | 2580              | 47%      |  |
| Guar Gum   | 22,466            | 23,292            | -4%      |  |
| Total      | 26,266            | 25,872            | 2%       |  |