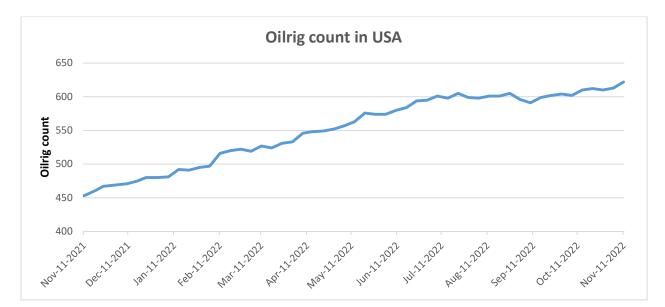

## Oilrig

As on 11th Nov '2022, as per data released by Baker Hughes, the number of oilrigs in USA increased by 9 from 613 in the previous week to 622 this week amid increase in crude oil prices.

WTI Crude Oil