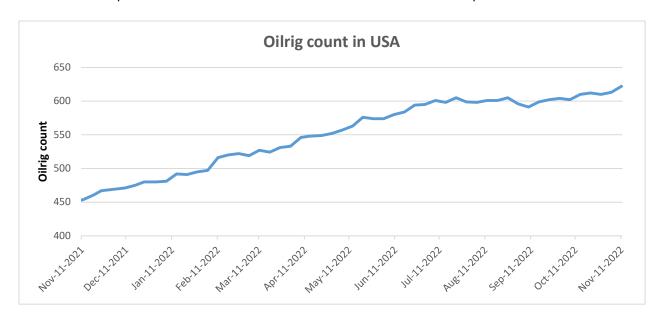

#### Oilrig

As on 11th Nov '2022, as per data released by Baker Hughes, the number of oilrigs in USA increased by 9 from 613 in the previous week to 622 this week amid increase in crude oil prices.