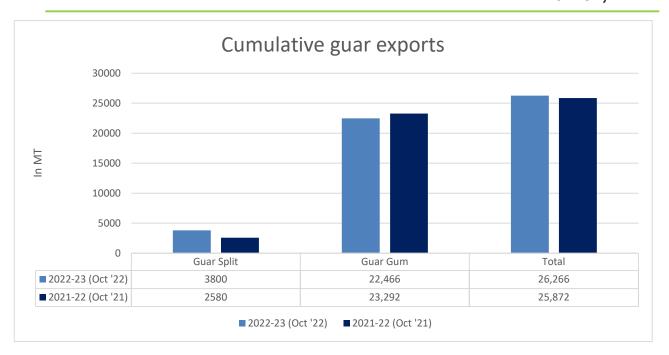

**Total Cumulative Guar exports**Oct '22 recorded up by 2% to 0.26
Lakh tonnes as compared to 0.25
Lakh tonnes previous year same period.

| Attributes        | 2022-23 (Oct '22) | 2021-22 (Oct '21) | % Change |
|-------------------|-------------------|-------------------|----------|
| <b>Guar Split</b> | 3800              | 2580              | 47%      |
| <b>Guar Gum</b>   | 22,466            | 23,292            | -4%      |
| Total             | 26,266            | 25,872            | 2%       |