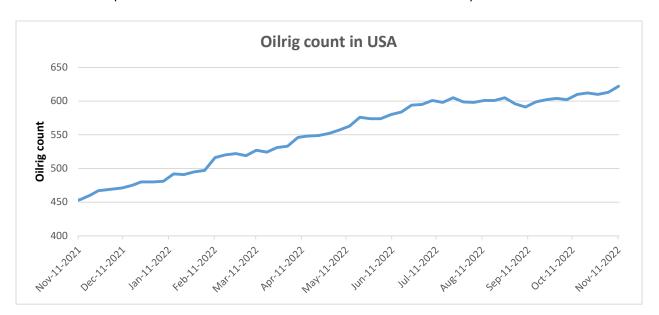

#### Oilrig

As on 11th Nov '2022, as per data released by Baker Hughes, the number of oilrigs in USA increased by 9 from 613 in the previous week to 622 this week amid increase in crude oil prices.