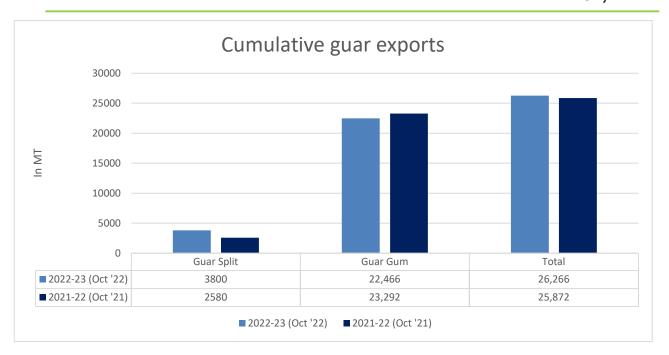

**Total Cumulative Guar exports**Oct '22 recorded up by 2% to 0.26
Lakh tonnes as compared to 0.25
Lakh tonnes previous year same period.

| Attributes        | 2022-23 (Oct '22) | 2021-22 (Oct '21) | % Change |  |
|-------------------|-------------------|-------------------|----------|--|
| <b>Guar Split</b> | 3800              | 2580              | 47%      |  |
| <b>Guar Gum</b>   | 22,466            | 23,292            | -4%      |  |
| Total             | 26,266            | 25,872            | 2%       |  |