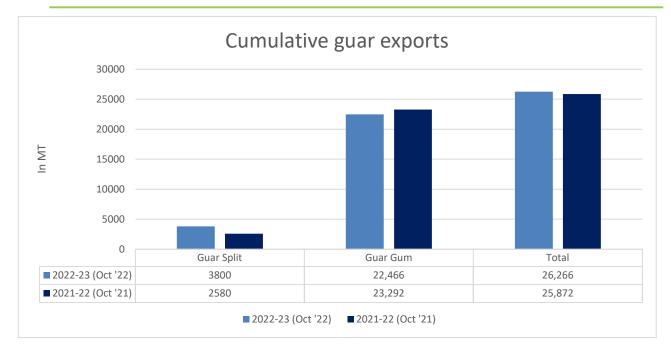

**Total Cumulative Guar exports** Oct '22 recorded up by 2% to 0.26 Lakh tonnes as compared to 0.25 Lakh tonnes previous year same period.

| Attributes | 2022-23 (Oct '22) | 2021-22 (Oct '21) | % Change |  |
|------------|-------------------|-------------------|----------|--|
| Guar Split | 3800              | 2580              | 47%      |  |
| Guar Gum   | 22,466            | 23,292            | -4%      |  |
| Total      | 26,266            | 25,872            | 2%       |  |