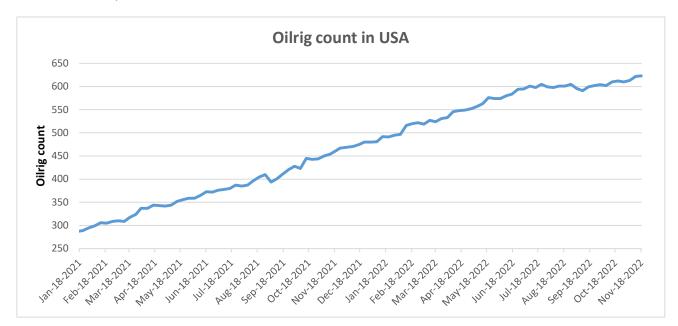

## Oilrig

As on 18th Nov '2022, as per data released by Baker Hughes, the number of oilrigs in USA increased by 1 from 622 in the previous week to 623 this week.

WTI Crude Oil

| WTI Crude oil 17th Nov'22 | % Change              |
|---------------------------|-----------------------|
| 17th Nov'22               | -4.6 <mark>2</mark> % |
| 1 Week                    | -9.98%                |
| Month till date           | -8.09%                |