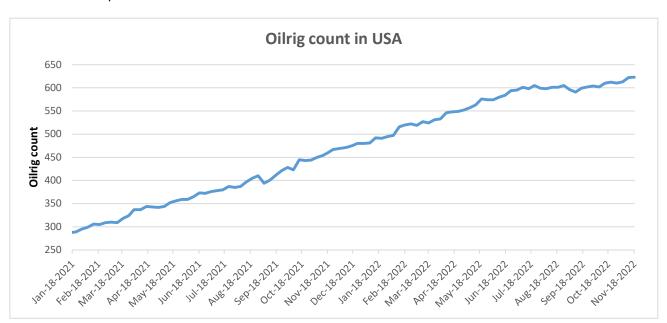

#### Oilrig

As on 18th Nov '2022, as per data released by Baker Hughes, the number of oilrigs in USA increased by 1 from 622 in the previous week to 623 this week.