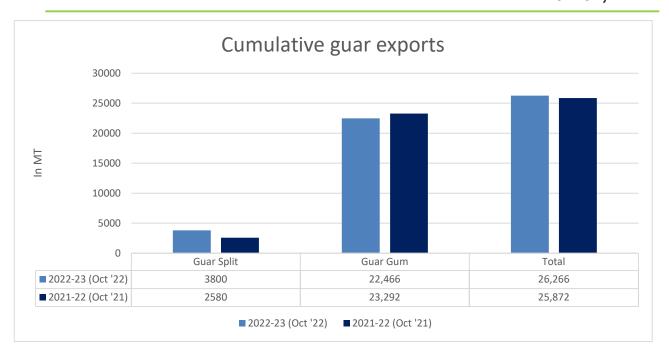

**Total Cumulative Guar exports**Oct '22 recorded up by 2% to 0.26
Lakh tonnes as compared to 0.25
Lakh tonnes previous year same period.

| Attributes        | 2022-23 (Oct '22) | 2021-22 (Oct '21) | % Change |
|-------------------|-------------------|-------------------|----------|
| <b>Guar Split</b> | 3800              | 2580              | 47%      |
| <b>Guar Gum</b>   | 22,466            | 23,292            | -4%      |
| Total             | 26,266            | 25,872            | 2%       |