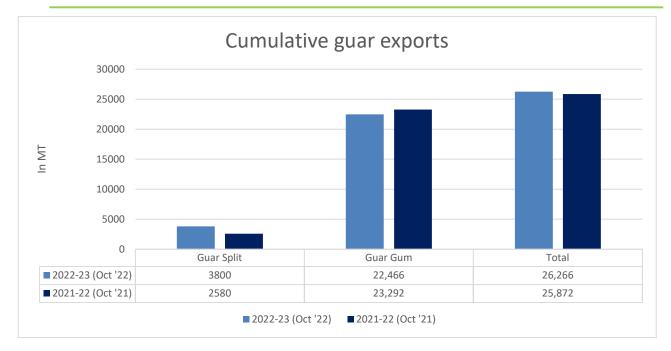

**Total Cumulative Guar exports** Oct '22 recorded up by 2% to 0.26 Lakh tonnes as compared to 0.25 Lakh tonnes previous year same period.

| Attributes | 2022-23 (Oct '22) | 2021-22 (Oct '21) | % Change |  |
|------------|-------------------|-------------------|----------|--|
| Guar Split | 3800              | 2580              | 47%      |  |
| Guar Gum   | 22,466            | 23,292            | -4%      |  |
| Total      | 26,266            | 25,872            | 2%       |  |