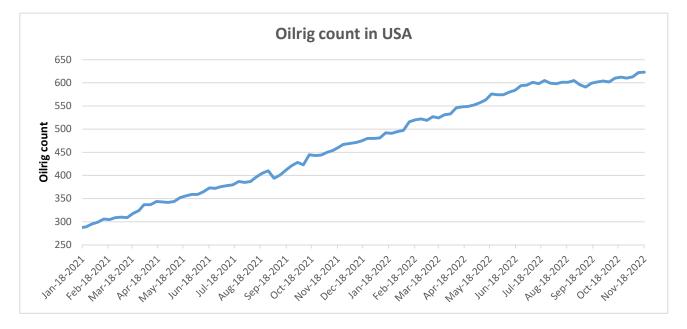

#### Oilrig

As on 18th Nov '2022, as per data released by Baker Hughes, the number of oilrigs in USA increased by 1 from 622 in the previous week to 623 this week.

WTI Crude Oil

| WTI Crude oil 22rd Nov'22 | % Change |
|---------------------------|----------|
| 22rd Nov'22               | 1.18%    |
| 1 Week                    | 0.21%    |
| Month till date           | -7.29%   |