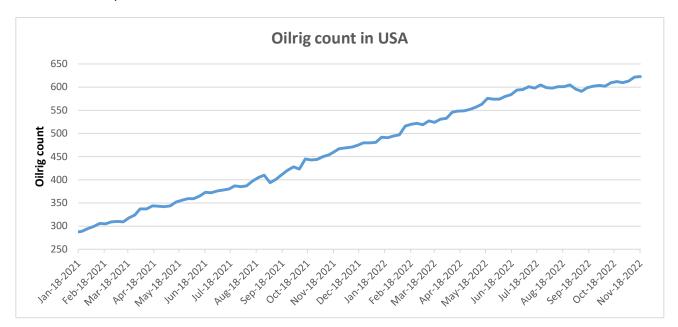

#### Oilrig

As on 18th Nov '2022, as per data released by Baker Hughes, the number of oilrigs in USA increased by 1 from 622 in the previous week to 623 this week.