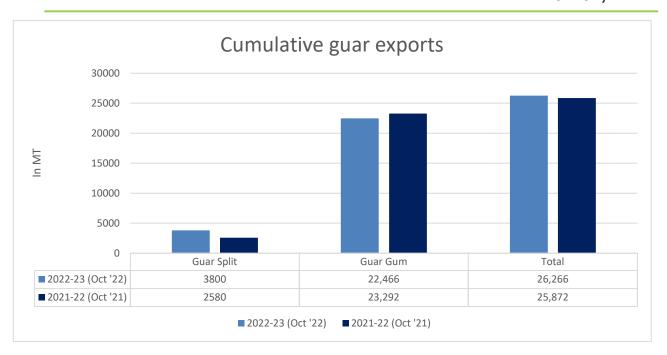

**Total Cumulative Guar exports**Oct '22 recorded up by 2% to 0.26
Lakh tonnes as compared to 0.25
Lakh tonnes previous year same period.

| Attributes        | 2022-23 (Oct '22) | 2021-22 (Oct '21) | % Change |  |
|-------------------|-------------------|-------------------|----------|--|
| <b>Guar Split</b> | 3800              | 2580              | 47%      |  |
| <b>Guar Gum</b>   | 22,466            | 23,292            | -4%      |  |
| Total             | 26,266            | 25,872            | 2%       |  |