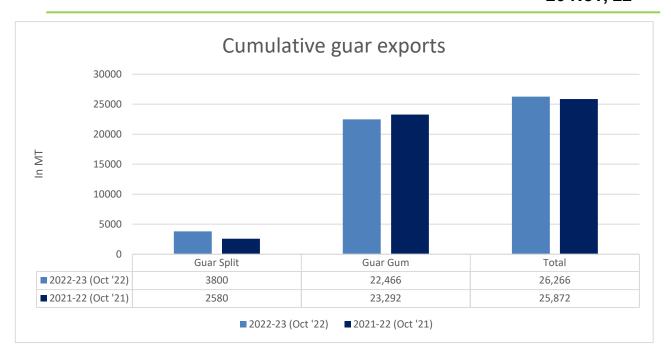

**Total Cumulative Guar exports** Oct '22 recorded up by 2% to 0.26 Lakh tonnes as compared to 0.25 Lakh tonnes previous year same period.

| Attributes        | 2022-23 (Oct '22) | 3 (Oct '22) 2021-22 (Oct '21) |     |  |
|-------------------|-------------------|-------------------------------|-----|--|
| <b>Guar Split</b> | 3800              | 2580                          | 47% |  |
| <b>Guar Gum</b>   | 22,466            | 23,292                        | -4% |  |
| Total             | 26,266            | 25,872                        | 2%  |  |