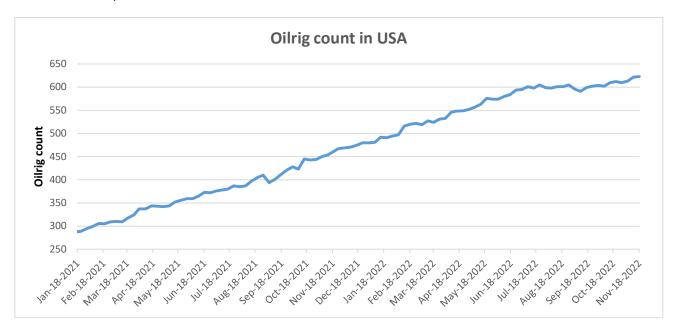

#### Oilrig

As on 18th Nov '2022, as per data released by Baker Hughes, the number of oilrigs in USA increased by 1 from 622 in the previous week to 623 this week.