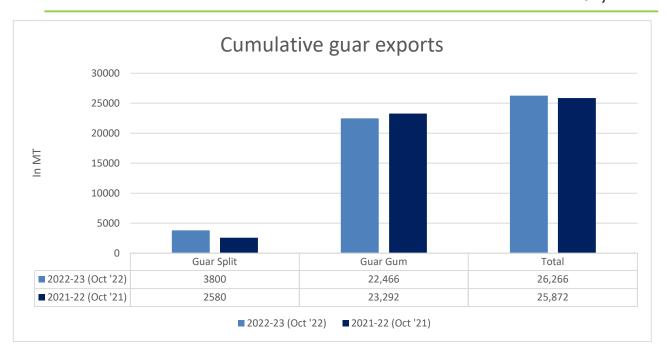

**Total Cumulative Guar exports**Oct '22 recorded up by 2% to 0.26
Lakh tonnes as compared to 0.25
Lakh tonnes previous year same period.

| Attributes        | 2022-23 (Oct '22) | 2021-22 (Oct '21) | % Change |  |
|-------------------|-------------------|-------------------|----------|--|
| <b>Guar Split</b> | 3800              | 2580              | 47%      |  |
| <b>Guar Gum</b>   | 22,466            | 23,292            | -4%      |  |
| Total             | 26,266            | 25,872            | 2%       |  |