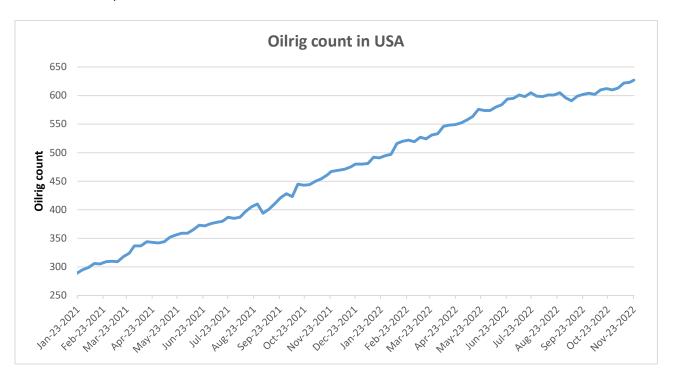

#### Oilrig

As on 23rd Nov '2022, as per data released by Baker Hughes, the number of oilrigs in USA increased by 4 from 623 in the previous week to 627 this week.