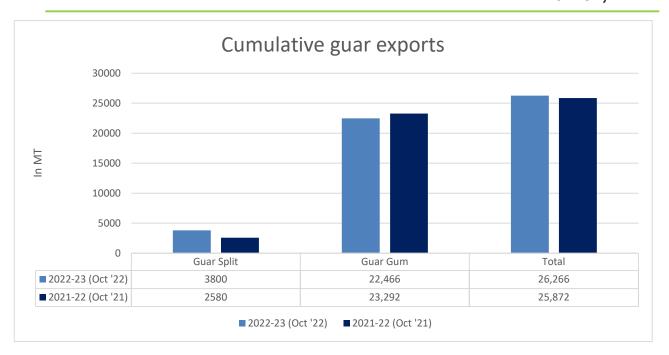

Total Cumulative Guar exports Oct '22 recorded up by 2% to 0.26 Lakh tonnes as compared to 0.25 Lakh tonnes previous year same period.

| Attributes        | 2022-23 (Oct '22) | 2021-22 (Oct '21) | % Change |  |
|-------------------|-------------------|-------------------|----------|--|
| <b>Guar Split</b> | 3800              | 2580              | 47%      |  |
| <b>Guar Gum</b>   | 22,466            | 23,292            | -4%      |  |
| Total             | 26,266            | 25,872            | 2%       |  |