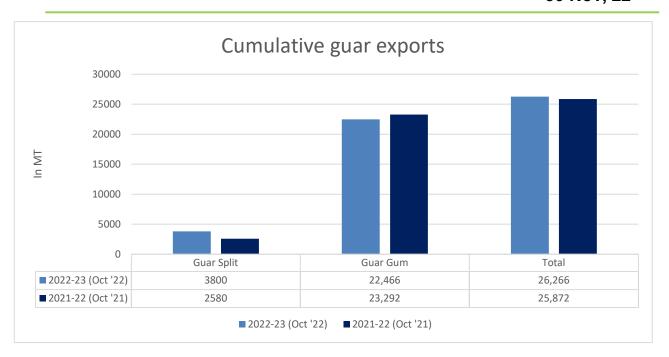

**Total Cumulative Guar exports** Oct '22 recorded up by 2% to 0.26 Lakh tonnes as compared to 0.25 Lakh tonnes previous year same period.

| Attributes        | 2022-23 (Oct '22) | 2021-22 (Oct '21) | % Change |
|-------------------|-------------------|-------------------|----------|
| <b>Guar Split</b> | 3800              | 2580              | 47%      |
| <b>Guar Gum</b>   | 22,466            | 23,292            | -4%      |
| Total             | 26,266            | 25,872            | 2%       |