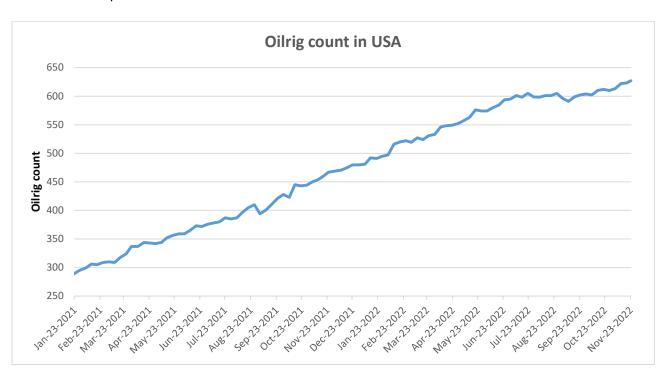

#### Oilrig

As on 23rd Nov '2022, as per data released by Baker Hughes, the number of oilrigs in USA increased by 4 from 623 in the previous week to 627 this week.