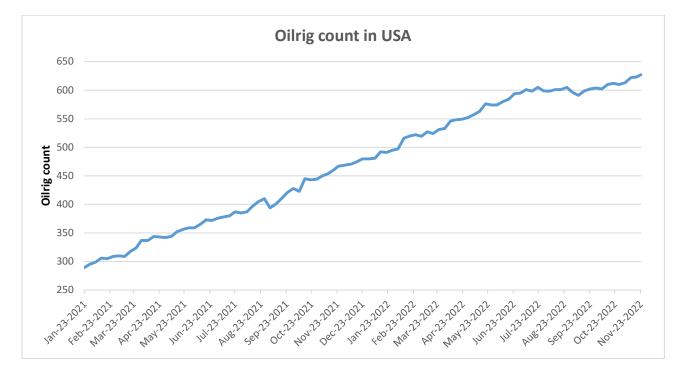

## Oilrig

As on 23rd Nov '2022, as per data released by Baker Hughes, the number of oilrigs in USA increased by 4 from 623 in the previous week to 627 this week.

WTI Crude Oil

| WTI Crude oil 29th Nov'22 | % Change |
|---------------------------|----------|
| 29th Nov'22               | 3.53%    |
| 1 Week                    | -0.56%   |
| Month till date           | -8.48%   |