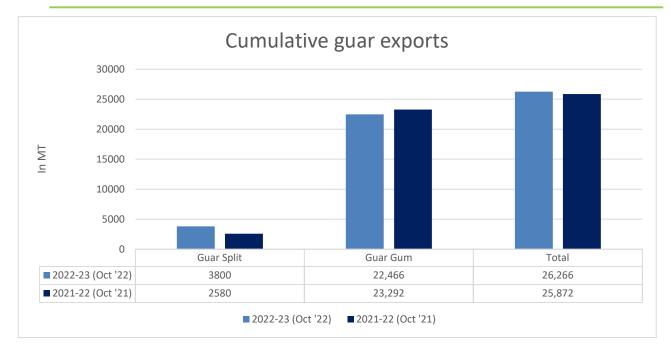

#### **Guar Split Exports**

India's Guar split exports increased in the month of October '2022 by 2% to 3,800 MT as compared to 3,720 MT previous month. However, the Guar split shipments up by 47% in October '22 compared to the same period

last year. Out of the total exports, around 3,120 MT (82.11%) bought by China, 420 MT (11.05%) bought by USA and 260 MT (6.84%) bought by Russia.

Guar Gum Exports: India's Guar gum exports decreased in the month of October '2022 by 0.16% to 22,466 MT compared to 22,503 MT during previous month. The gum shipments were also down by 4% in October 2022 compared to the same period last year. Out of the total exported quantity, around 7008 MT (31.19%) was bought by the US, Russia bought 4,404 MT (19.60%), Germany 2,794 MT (12.43%), China 1,610 MT (7.17%) and Canada 1,483 MT (6.60%). We expect Guar gum export in Nov '22 around 22,000-25,000 tonnes.

**Total Cumulative Guar exports** Oct '22 recorded up by 2% to 0.26 Lakh tonnes as compared to 0.25 Lakh tonnes previous year same period.

| Countries      | Guar gum exported in Oct '22( MT) | Guar gum export (% Share) |
|----------------|-----------------------------------|---------------------------|
| USA            | 7008                              | 31.19%                    |
| RUSSIA         | 4404                              | 19.60%                    |
| GERMANY        | 2794                              | 12.43%                    |
| CHINA          | 1610                              | 7.17%                     |
| CANADA         | 1483                              | 6.60%                     |
| AUSTRALIA      | 568                               | 2.53%                     |
| ITALY          | 460                               | 2.05%                     |
| UNITED KINGDOM | 426                               | 1.90%                     |
| BRAZIL         | 346                               | 1.54%                     |
| TURKEY         | 264                               | 1.17%                     |
| THAILAND       | 216                               | 0.96%                     |
| NETHERLANDS    | 209                               | 0.93%                     |
| JAPAN          | 207                               | 0.92%                     |
| POLAND         | 204                               | 0.91%                     |
| EGYPT          | 201                               | 0.89%                     |
| SOUTH KOREA    | 173                               | 0.77%                     |
| OTHERS         | 1894                              | 8.43%                     |
| TOTAL          | 22,466                            | 100%                      |

| Attributes | 2022-23 (Oct '22) | 2021-22 (Oct '21) | % Change |  |
|------------|-------------------|-------------------|----------|--|
| Guar Split | 3800              | 2580              | 47%      |  |
| Guar Gum   | 22,466            | 23,292            | -4%      |  |
| Total      | 26,266            | 25,872            | 2%       |  |