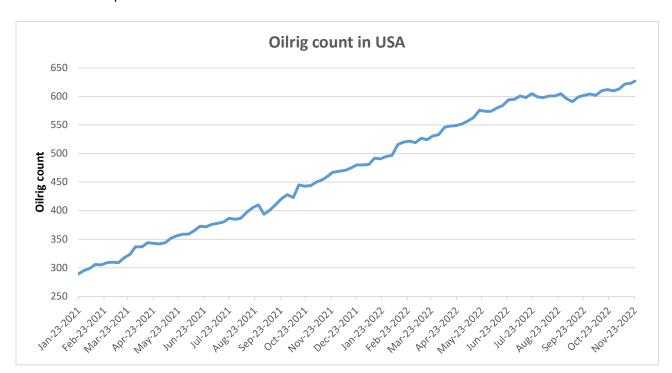

#### Oilrig

As on 23rd Nov '2022, as per data released by Baker Hughes, the number of oilrigs in USA increased by 4 from 623 in the previous week to 627 this week.