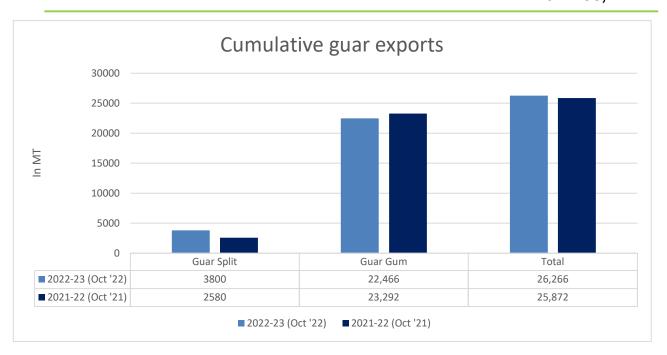

Total Cumulative Guar exports
Oct '22 recorded up by 2% to 0.26
Lakh tonnes as compared to 0.25
Lakh tonnes previous year same
period.

| Attributes        | 2022-23 (Oct '22) | 2021-22 (Oct '21) | % Change |
|-------------------|-------------------|-------------------|----------|
| <b>Guar Split</b> | 3800              | 2580              | 47%      |
| <b>Guar Gum</b>   | 22,466            | 23,292            | -4%      |
| Total             | 26,266            | 25,872            | 2%       |