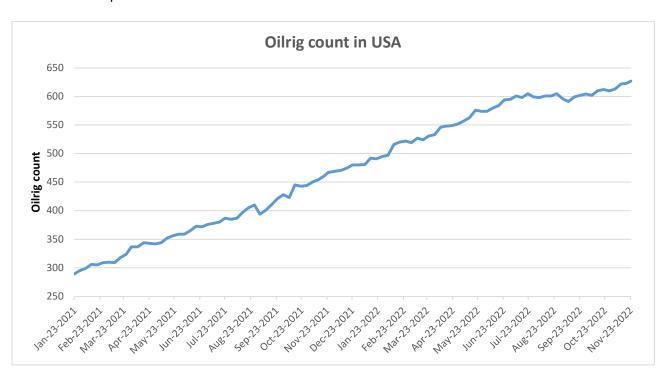

#### Oilrig

As on 23rd Nov '2022, as per data released by Baker Hughes, the number of oilrigs in USA increased by 4 from 623 in the previous week to 627 this week.