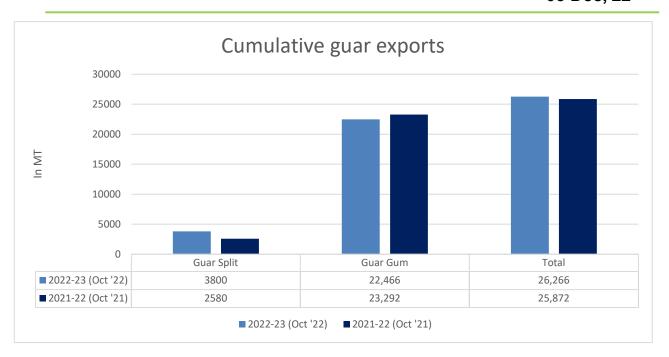

Total Cumulative Guar exports Oct '22 recorded up by 2% to 0.26 Lakh tonnes as compared to 0.25 Lakh tonnes previous year same period.

| Attributes        | 2022-23 (Oct '22) | 2021-22 (Oct '21) | % Change |
|-------------------|-------------------|-------------------|----------|
| <b>Guar Split</b> | 3800              | 2580              | 47%      |
| <b>Guar Gum</b>   | 22,466            | 23,292            | -4%      |
| Total             | 26,266            | 25,872            | 2%       |