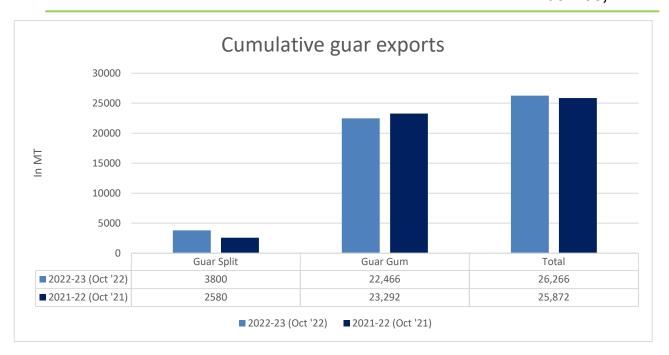

Total Cumulative Guar exports Oct '22 recorded up by 2% to 0.26 Lakh tonnes as compared to 0.25 Lakh tonnes previous year same period.

| Attributes        | 2022-23 (Oct '22) | 2021-22 (Oct '21) | % Change |
|-------------------|-------------------|-------------------|----------|
| <b>Guar Split</b> | 3800              | 2580              | 47%      |
| <b>Guar Gum</b>   | 22,466            | 23,292            | -4%      |
| Total             | 26,266            | 25,872            | 2%       |