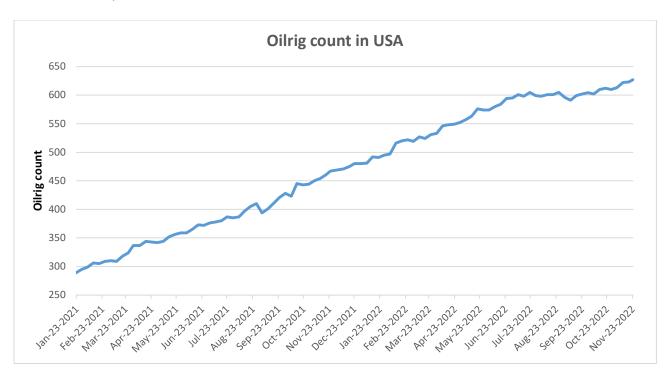

#### Oilrig

As on 23rd Nov '2022, as per data released by Baker Hughes, the number of oilrigs in USA increased by 4 from 623 in the previous week to 627 this week.