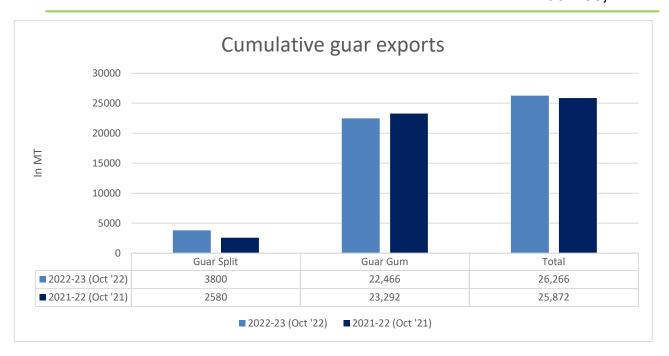

Total Cumulative Guar exports Oct '22 recorded up by 2% to 0.26 Lakh tonnes as compared to 0.25 Lakh tonnes previous year same period.

| Attributes        | 2022-23 (Oct '22) | 2021-22 (Oct '21) | % Change |  |
|-------------------|-------------------|-------------------|----------|--|
| <b>Guar Split</b> | 3800              | 2580              | 47%      |  |
| <b>Guar Gum</b>   | 22,466            | 23,292            | -4%      |  |
| Total             | 26,266            | 25,872            | 2%       |  |