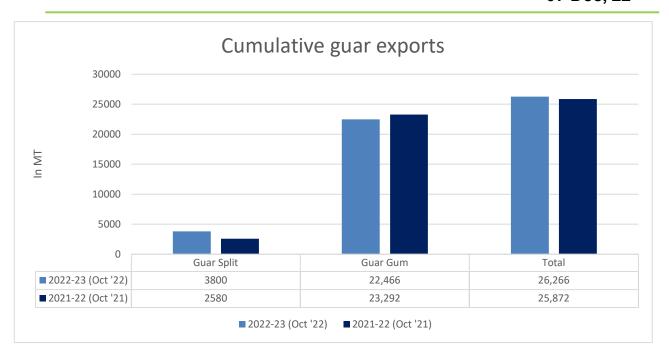

**Total Cumulative Guar exports**Oct '22 recorded up by 2% to 0.26
Lakh tonnes as compared to 0.25
Lakh tonnes previous year same period.

| Attributes        | 2022-23 (Oct '22) | 2021-22 (Oct '21) | % Change |  |
|-------------------|-------------------|-------------------|----------|--|
| <b>Guar Split</b> | 3800              | 2580              | 47%      |  |
| <b>Guar Gum</b>   | 22,466            | 23,292            | -4%      |  |
| Total             | 26,266            | 25,872            | 2%       |  |