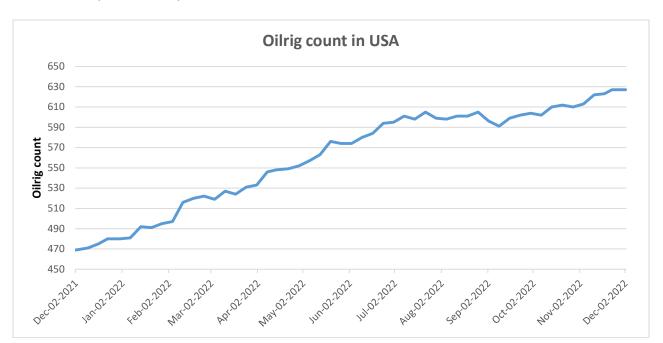

#### Oilrig

As on 02nd Dec '2022, as per data released by Baker Hughes, the number of oilrigs in USA remained steady at 627 as compared to the previous week.