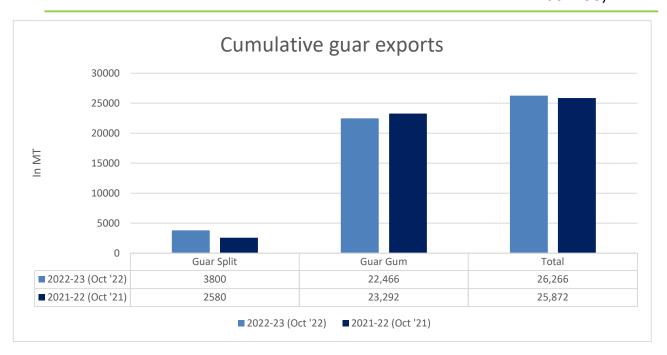

Total Cumulative Guar exports
Oct '22 recorded up by 2% to 0.26
Lakh tonnes as compared to 0.25
Lakh tonnes previous year same
period.

| Attributes        | 2022-23 (Oct '22) | 2021-22 (Oct '21) | % Change |
|-------------------|-------------------|-------------------|----------|
| <b>Guar Split</b> | 3800              | 2580              | 47%      |
| <b>Guar Gum</b>   | 22,466            | 23,292            | -4%      |
| Total             | 26,266            | 25,872            | 2%       |