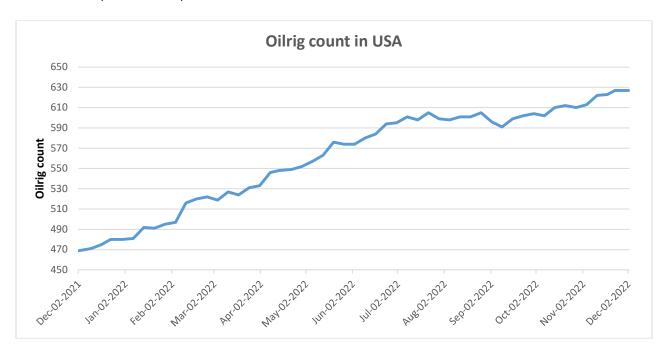

#### Oilrig

As on 02nd Dec '2022, as per data released by Baker Hughes, the number of oilrigs in USA remained steady at 627 as compared to the previous week.