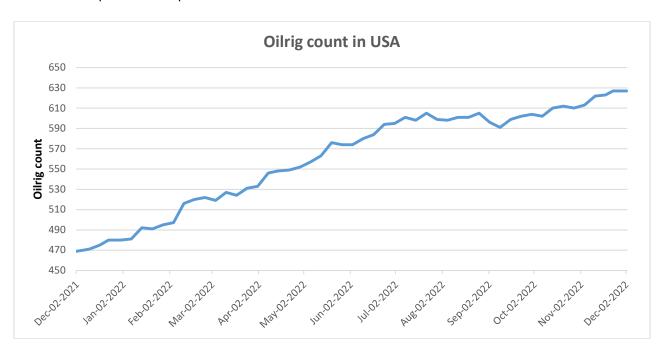

#### Oilrig

As on 02nd Dec '2022, as per data released by Baker Hughes, the number of oilrigs in USA remained steady at 627 as compared to the previous week.