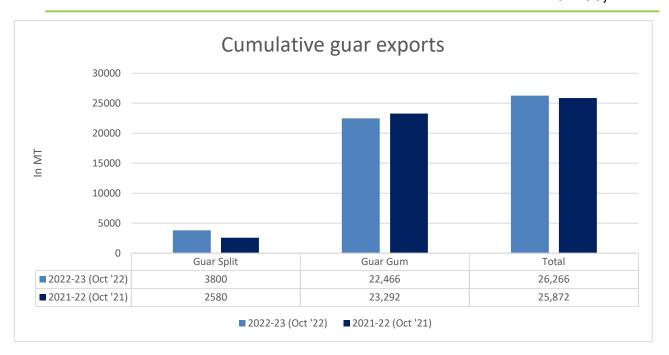

Total Cumulative Guar exports
Oct '22 recorded up by 2% to 0.26
Lakh tonnes as compared to 0.25
Lakh tonnes previous year same
period.

| Attributes        | 2022-23 (Oct '22) | 2021-22 (Oct '21) | % Change |  |
|-------------------|-------------------|-------------------|----------|--|
| <b>Guar Split</b> | 3800              | 2580              | 47%      |  |
| <b>Guar Gum</b>   | 22,466            | 23,292            | -4%      |  |
| Total             | 26,266            | 25,872            | 2%       |  |