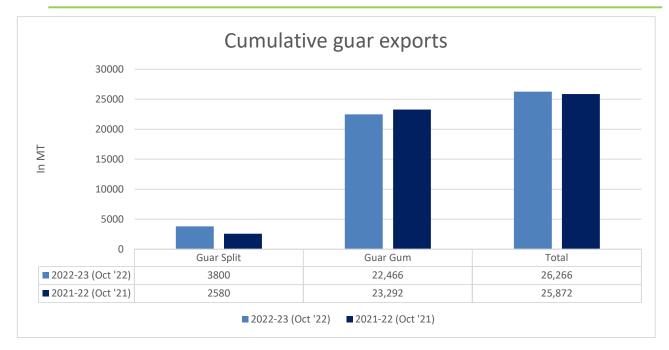

### **Guar Split Exports**

India's Guar split exports increased in the month of October '2022 by 2% to 3,800 MT as compared to 3,720 MT previous month. However, the Guar split shipments up by 47% in October '22 compared to the same period

last year. Out of the total exports, around 3,120 MT (82.11%) bought by China, 420 MT (11.05%) bought by USA and 260 MT (6.84%) bought by Russia.

Guar Gum Exports: India's Guar gum exports decreased in the month of October '2022 by 0.16% to 22,466 MT compared to 22,503 MT during previous month. The gum shipments were also down by 4% in October 2022 compared to the same period last year. Out of the total exported quantity, around 7008 MT (31.19%) was bought by the US, Russia bought 4,404 MT (19.60%), Germany 2,794 MT (12.43%), China 1,610 MT (7.17%) and Canada 1,483 MT (6.60%). We expect Guar gum export in Nov '22 around 22,000-25,000 tonnes.

**Total Cumulative Guar exports** Oct '22 recorded up by 2% to 0.26 Lakh tonnes as compared to 0.25 Lakh tonnes previous year same period.

| Countries      | Guar gum exported in Oct '22( MT) | Guar gum export (% Share) |
|----------------|-----------------------------------|---------------------------|
| USA            | 7008                              | 31.19%                    |
| RUSSIA         | 4404                              | 19.60%                    |
| GERMANY        | 2794                              | 12.43%                    |
| CHINA          | 1610                              | 7.17%                     |
| CANADA         | 1483                              | 6.60%                     |
| AUSTRALIA      | 568                               | 2.53%                     |
| ITALY          | 460                               | 2.05%                     |
| UNITED KINGDOM | 426                               | 1.90%                     |
| BRAZIL         | 346                               | 1.54%                     |
| TURKEY         | 264                               | 1.17%                     |
| THAILAND       | 216                               | 0.96%                     |
| NETHERLANDS    | 209                               | 0.93%                     |
| JAPAN          | 207                               | 0.92%                     |
| POLAND         | 204                               | 0.91%                     |
| EGYPT          | 201                               | 0.89%                     |
| SOUTH KOREA    | 173                               | 0.77%                     |
| OTHERS         | 1894                              | 8.43%                     |
| TOTAL          | 22,466                            | 100%                      |

| Attributes | 2022-23 (Oct '22) | 2021-22 (Oct '21) | % Change |  |
|------------|-------------------|-------------------|----------|--|
| Guar Split | 3800              | 2580              | 47%      |  |
| Guar Gum   | 22,466            | 23,292            | -4%      |  |
| Total      | 26,266            | 25,872            | 2%       |  |