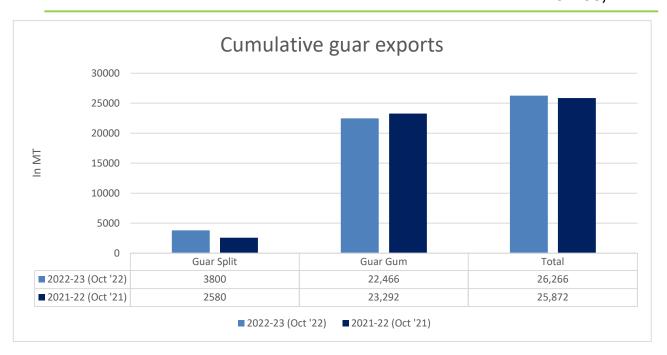

**Total Cumulative Guar exports**Oct '22 recorded up by 2% to 0.26
Lakh tonnes as compared to 0.25
Lakh tonnes previous year same period.

| Attributes        | 2022-23 (Oct '22) | 2021-22 (Oct '21) | % Change |  |
|-------------------|-------------------|-------------------|----------|--|
| <b>Guar Split</b> | 3800              | 2580              | 47%      |  |
| <b>Guar Gum</b>   | 22,466            | 23,292            | -4%      |  |
| Total             | 26,266            | 25,872            | 2%       |  |