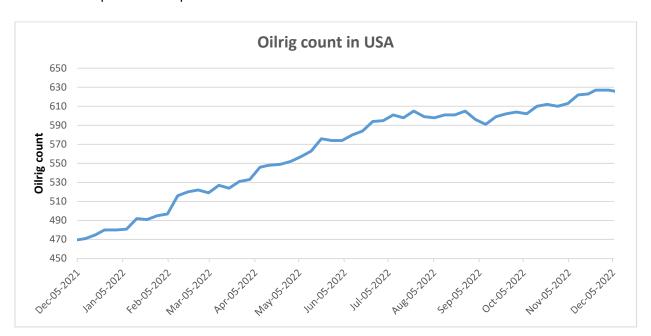

#### Oilrig

As on 09th Dec '2022, as per data released by Baker Hughes, the number of oilrigs in USA decreased by 2 to 625 as compared to the previous week at 627.