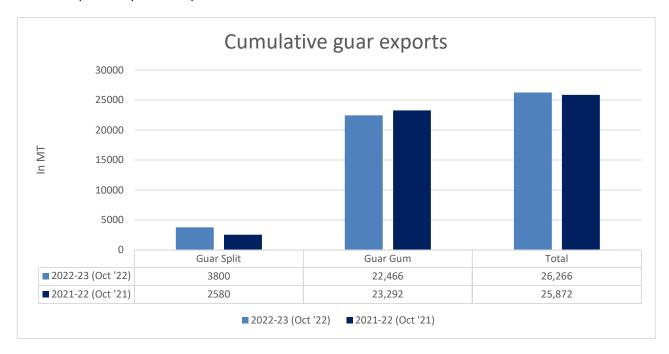

**Total Cumulative Guar exports**Oct '22 recorded up by 2% to 0.26
Lakh tonnes as compared to 0.25

| Attributes        | 2022-23 (Oct '22) | 2021-22 (Oct '21) | % Change |  |
|-------------------|-------------------|-------------------|----------|--|
| <b>Guar Split</b> | 3800              | 2580              | 47%      |  |
| <b>Guar Gum</b>   | 22,466            | 23,292            | -4%      |  |
| Total             | 26,266            | 25,872            | 2%       |  |