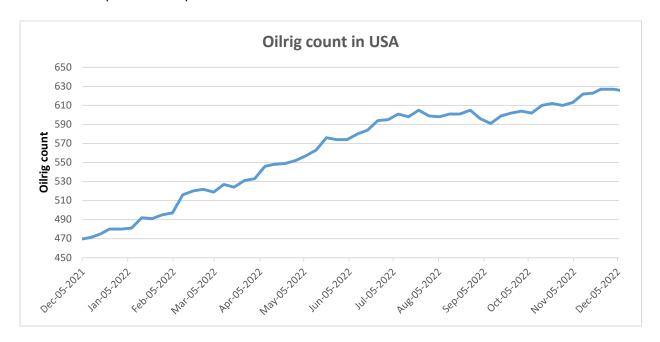

### Oilrig

As on 09th Dec '2022, as per data released by Baker Hughes, the number of oilrigs in USA decreased by 2 to 625 as compared to the previous week at 627.