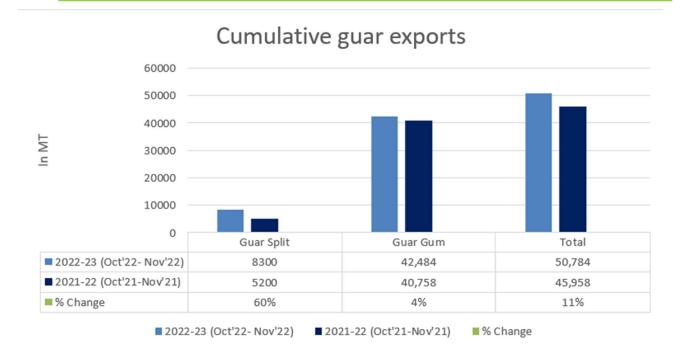

expect Guar gum export in Dec '22 around 22,000-25,000 tonnes.

**Total Cumulative Guar exports**Oct-Nov '22 went by 11% to 0.50
Lakh tonnes as compared to 0.45
Lakh tonnes previous year same period.

| Attributes        | 2022-23 (Oct'22- Nov'22) | 2021-22 (Oct'21-Nov'21) | % Change |
|-------------------|--------------------------|-------------------------|----------|
| <b>Guar Split</b> | 8300                     | 5200                    | 60%      |
| <b>Guar Gum</b>   | 42,484                   | 40,758                  | 4%       |
| Total             | 50,784                   | 45,958                  | 11%      |